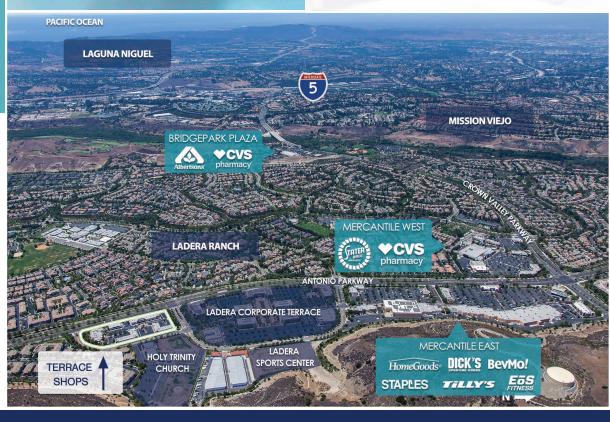

1101 Corporate Drive | Ladera Ranch

#### HIGHLIGHTS

- + A 50,900sf retail center
- + Adjacent to a 226,000sf existing office/medical complex, 120,000sf Ladera Sports Center, and Holy Trinity Church with over 2,000 members
- + 4,000 acre master planned community consisting of 8,100 homes

#### Join these major tenants in Ladera Ranch