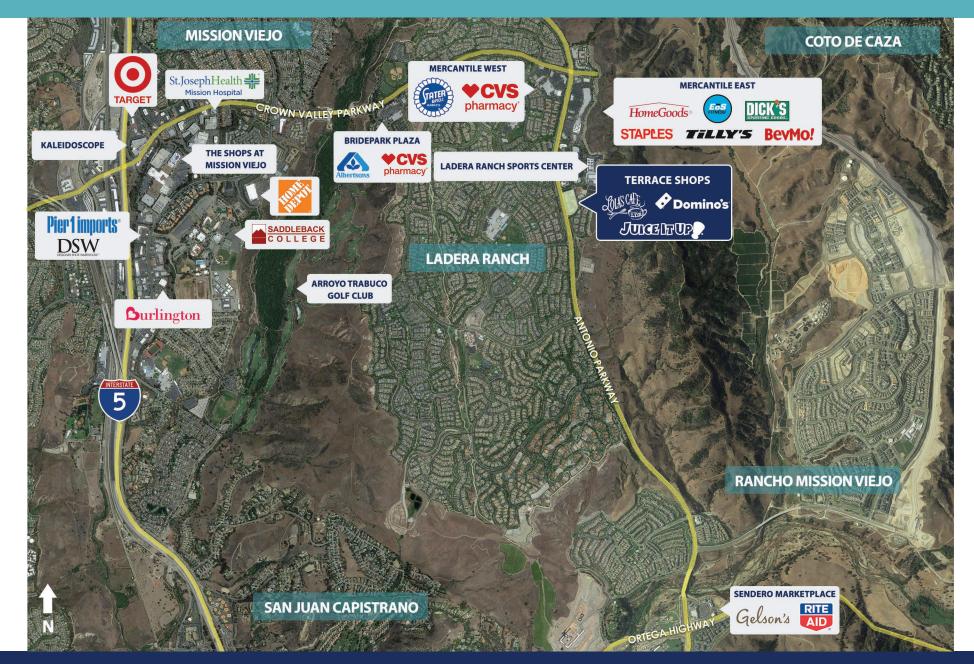

1101 Corporate Drive | Ladera Ranch

#### HIGHLIGHTS

- + A 50,900sf retail center
- + Adjacent to a 226,000sf existing office/medical complex, 120,000sf Ladera Sports Center, and Holy Trinity Church with over 2,000 members
- + 4,000 acre master planned community consisting of 8,100 homes

#### Join these major tenants in Ladera Ranch