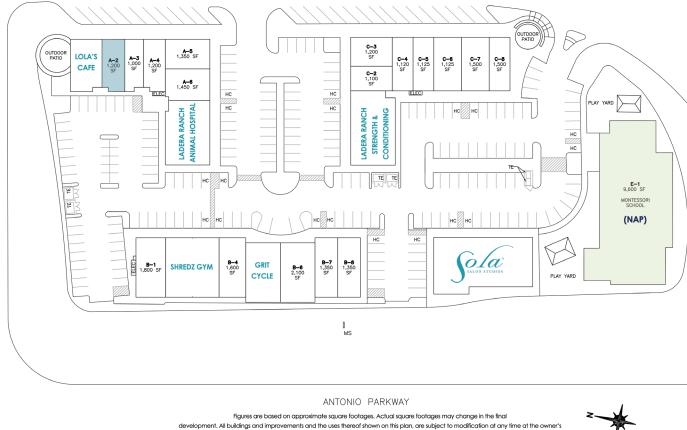

#### WELCOME TO LADERA RANCH

1101 Corporate Drive | Ladera Ranch | 92694

WESTAR ASSOCIATES 800.353.7822 info@westar1.com westarassociates.com

CORPORATE DRIVE

discretion without notice.

| UNIT  | TENANT                          | SQ. FT. |
|-------|---------------------------------|---------|
| A-1   | Lola's Cafe                     | 1,700sf |
| A-2   | AVAILABLE                       | 1,200sf |
| A-3   | Hala's Paws                     | 1,000sf |
| A-4   | Ladera Ranch Grooming & Pet Spa | 1,200sf |
| A-5   | Happy Nails                     | 1,350sf |
| A-6   | Terrace Cleaners                | 1,450sf |
| A-7   | Ladera Ranch Animal Hospital    | 2,900sf |
| B-1   | Singers Company                 | 1,800sf |
| B-2,3 | Shredz Gym                      | 3,200sf |
| B-4   | Domino's                        | 1,600sf |
| B-5   | GritCycle                       | 2,100sf |
| B-6   | Yoga Six                        | 2,100sf |
| B-7   | Nixa Martial Arts Institute     | 1,350sf |
| B-8   | The Right Hair                  | 1,350sf |
| C-1   | LR Strength & Conditioning      | 3,330sf |
| C-2   | Mathnasium                      | 1,100sf |
| C-3   | Ladera Smile Dentistry          | 1,200sf |
| C-4   | Pure Pilates                    | 1,120sf |
| C-5   | The Neighborhood Barbershop     | 1,125sf |
| C-6   | Rancho Viejo Flooring           | 1,125sf |
| C-7   | Forte Mediterranean Bistro      | 1,500sf |
| C-8   | Xclusive Taqueria Moderna       | 1,500sf |
| D-1-4 | Sola Salon Studios              | 5,000sf |
| E-1   | Montessori School (NAP)         | 9,600sf |