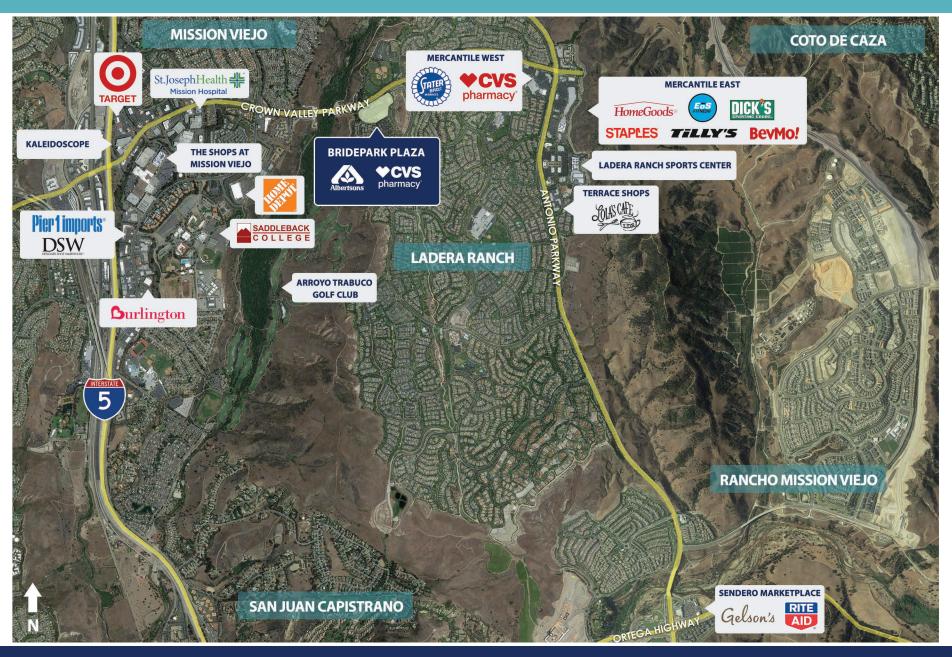

WELCOME TO LADERA RANCH

#### **HIGHLIGHTS**

- + A 99,518 square foot neighborhood shopping center
- + SEC of Crown Valley Parkway & Cecil Pasture Road at West entrance

to Ladera Ranch

- + 4,000 acre master planned community in South Orange County, California consisting of 8,100 homes
- + 1.5 miles East of San Diego Freeway (I-5)