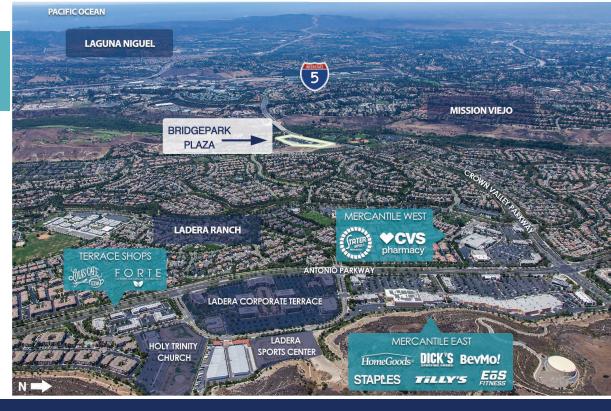

WELCOME TO LADERA RANCH

#### **HIGHLIGHTS**

- + A 99,518 square foot neighborhood shopping center
- + SEC of Crown Valley Parkway & Cecil Pasture Road at West entrance

to Ladera Ranch

- + 4,000 acre master planned community in South Orange County, California consisting of 8,100 homes
- + 1.5 miles East of San Diego Freeway (I-5)