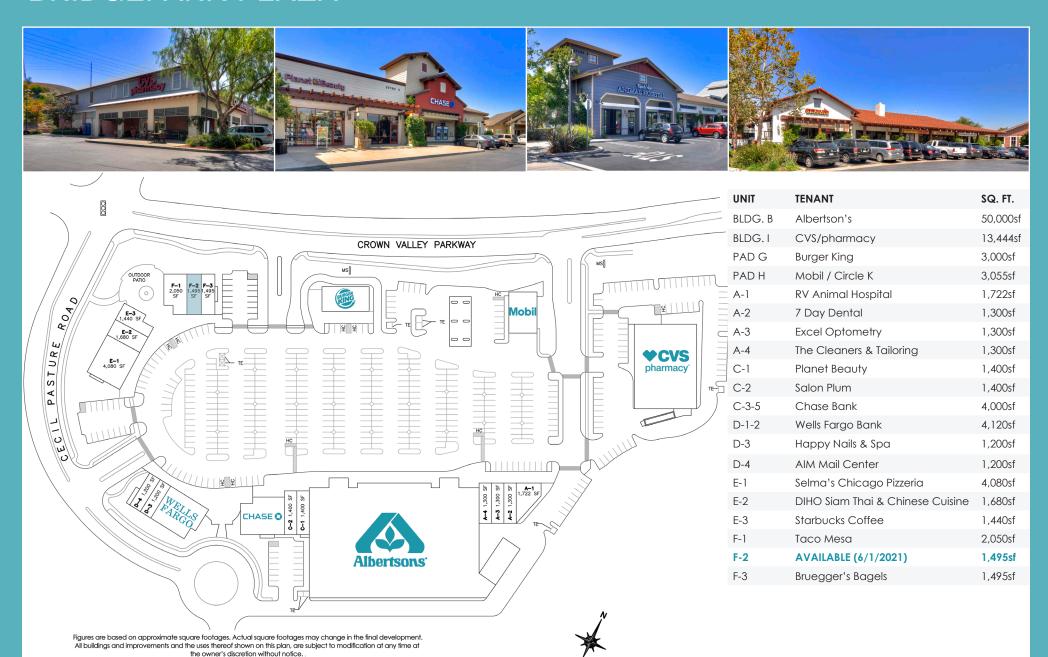

Join these major tenants in Bridgepark Plaza

**CHASE** 

#### **HIGHLIGHTS**

- + A 99,518 square foot neighborhood shopping center
- + SEC of Crown Valley Parkway & Cecil Pasture Road at West entrance

to Ladera Ranch

- + 4,000 acre master planned community in South Orange County, California consisting of 8,100 homes
- + 1.5 miles East of San Diego Freeway (I-5)