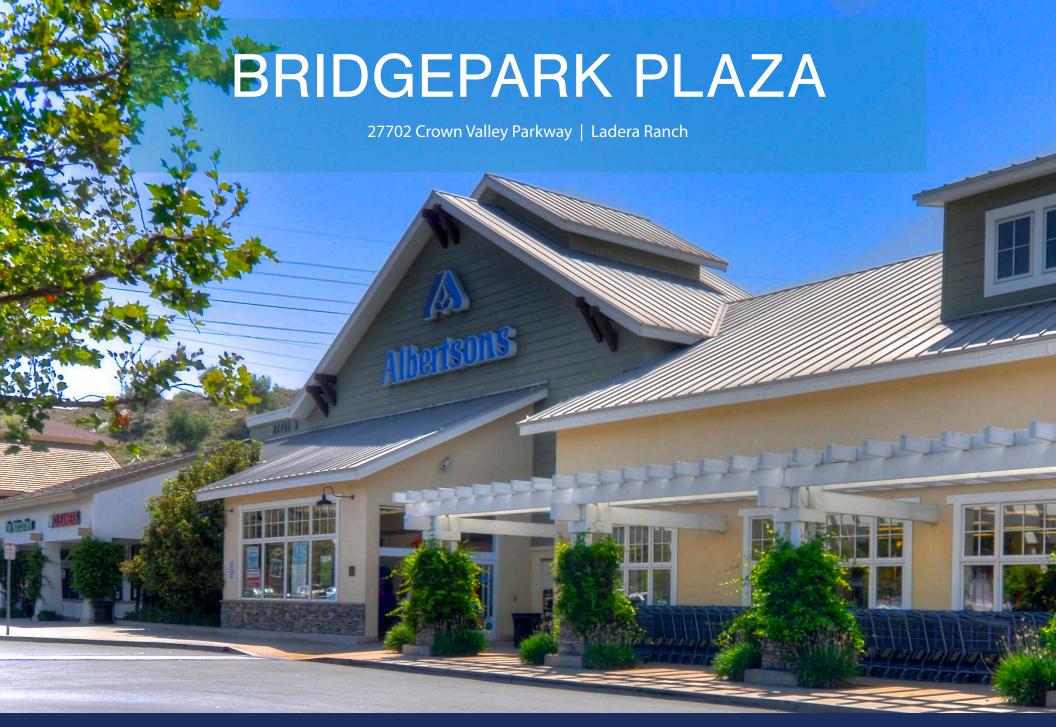

# **BRIDGEPARK PLAZA**

#### **HIGHLIGHTS**

- + A 99,518 square foot neighborhood shopping center
- + SEC of Crown Valley Parkway & Cecil Pasture Road at West entrance

to Ladera Ranch

- + 4,000 acre master planned community in South Orange County, California consisting of 8,100 homes
- + 1.5 miles East of San Diego Freeway (I-5)