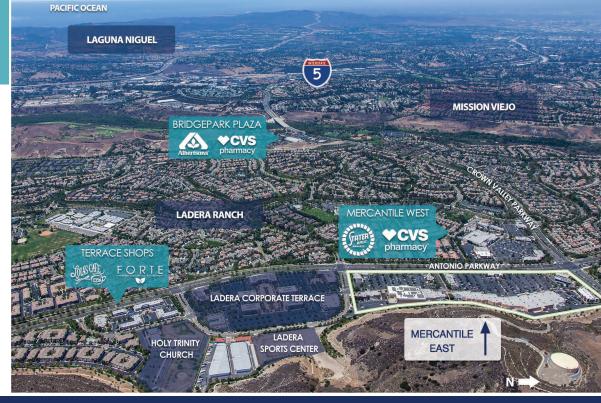

#### **HIGHLIGHTS**

- + A 285,000sf regional shopping center
- + SEC of Crown Valley Parkway and Antonio Parkway
- + 4,000 acre master planned community consisting of 8,100 homes
- + 5 minute drive from 2.43 million square feet of office space

WELCOME TO LADERA RANCH