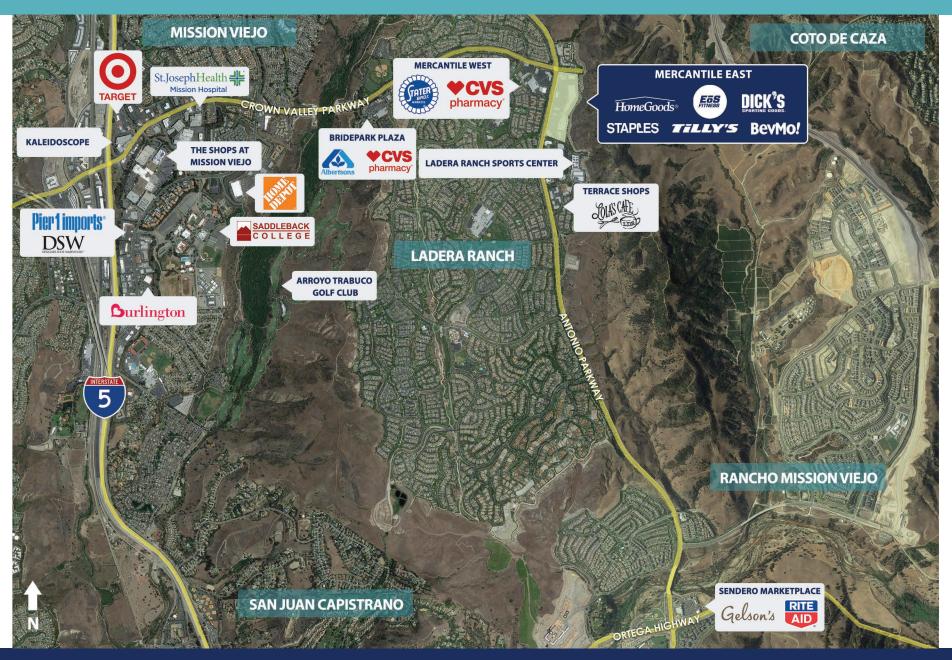

sting of 8,100 homes
- + 5 minute drive from 2.43 million square feet of office space

Join these major tenants in Mercantile East





**STAPLES** 





BevMo!

### TRAFFIC COUNTS (SITES USA)

- + 49,455 average cars per day on Crown Valley Parkway
- + 28,972 average cars per day on Antonio Parkway

### **2019 DEMOGRAPHICS (SITES USA)**

|                                 | 1 Mile    | 3 Mile    | 5 Mile    |
|---------------------------------|-----------|-----------|-----------|
| Population:                     | 11,352    | 76,374    | 215,574   |
| \$<br>Average Household Income: | \$246,455 | \$183,871 | \$161,777 |
| Daytime Population:             | 5,406     | 47,525    | 127,148   |





WELCOME TO LADERA RANCH





# MERCANTILE EAST





westarassociates.com

## MERCANTILE EAST