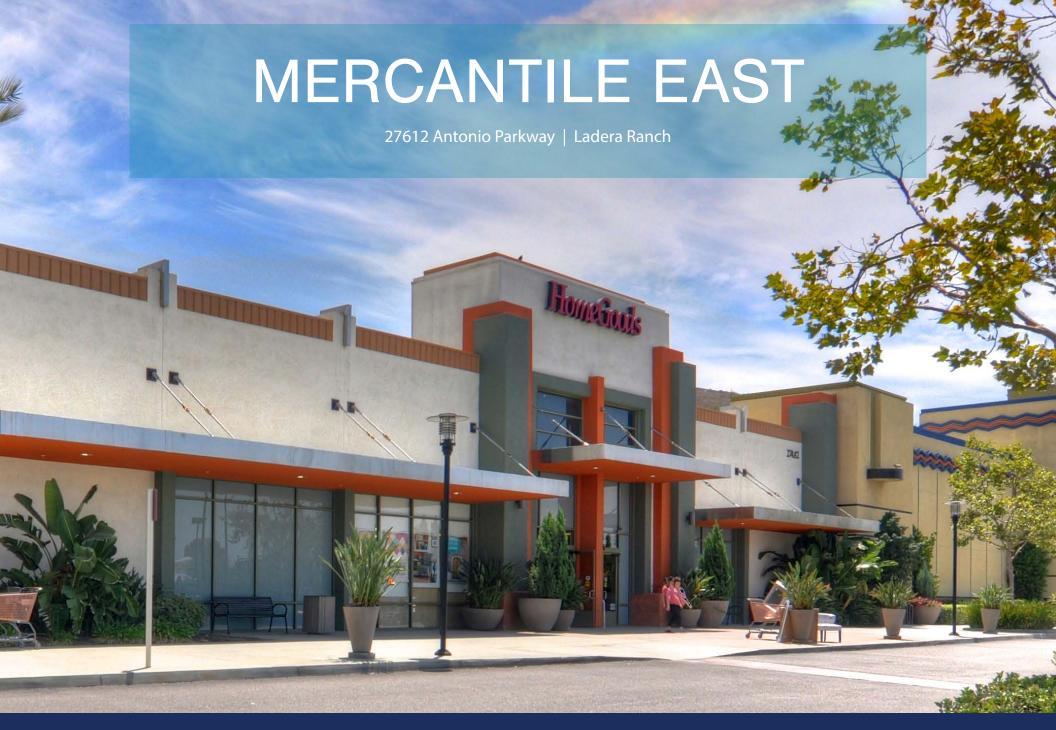

FOR LEASING, PLEASE CONTACT:
800.353.7822
info@westar1.com
westarassociates.com

## MERCANTILE EAST

#### **HIGHLIGHTS**

- + A 285,000sf regional shopping center
- + SEC of Crown Valley Parkway and Antonio Parkway
- + 4,000 acre master planned community consisting of 8,100 homes
- + 5 minute drive from 2.43 million square feet of office space

Join these major tenants in Mercantile East





**STAPLES** 





BevMo!

### TRAFFIC COUNTS (SITES USA)

- + 49,455 average cars per day on Crown Valley Parkway
- + 28,972 average cars per day on Antonio Parkway

### **2019 DEMOGRAPHICS (SITES USA)**

|                                 | 1 Mile    | 3 Mile    | 5 Mile    |
|---------------------------------|-----------|-----------|-----------|
| Population:                     | 11,352    | 76,