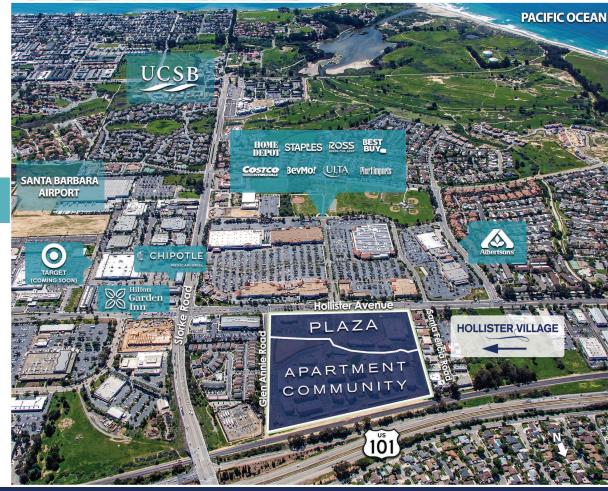

#### **HIGHLIGHTS**

- + A 75,000sf neighborhood shopping center
- + Located at the intersection of Hollister Avenue & Glen Annie
- + Adjacent to the Hollister Village Apartment Community, a brand new apartment complex consisting of 266 apartments
- + Convenient freeway access from Highway 101 at the Storke Road

  Evit
- + Notable tenants in the market include Target (coming soon), Costco, Home Depot, Best Buy, Staples, Ross, Pier 1 Imports, ULTA Beauty, Bevmo!, & Albertsons
- + Close proximity to campus of UCSB (approx. 23,000 students)