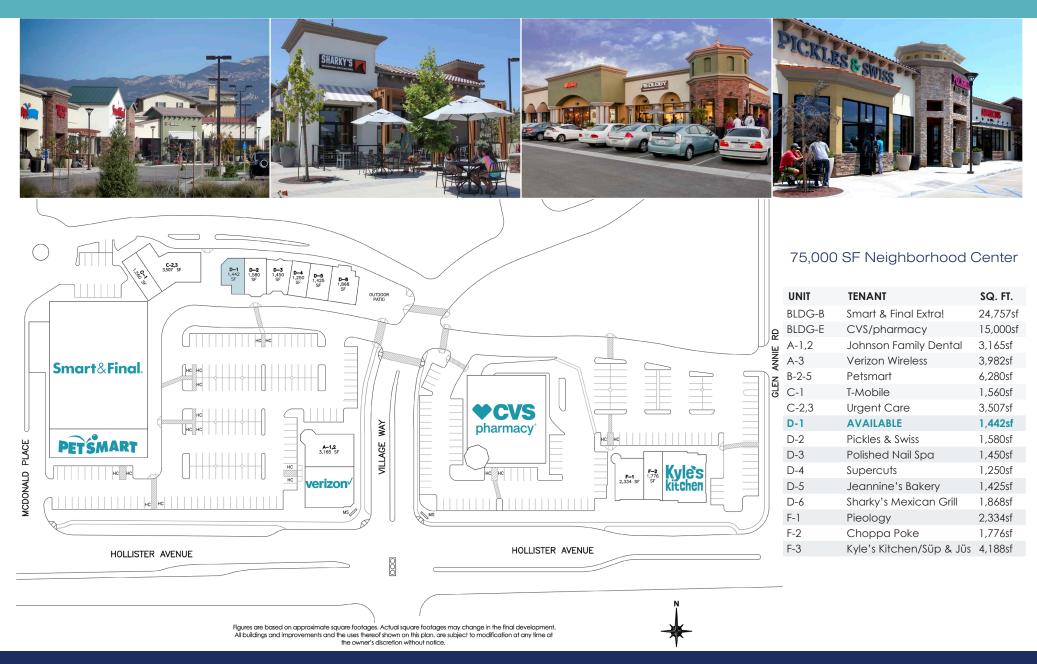

#### **HIGHLIGHTS**

- + A 75,000sf neighborhood shopping center
- + Located at the intersection of Hollister Avenue & Glen Annie
- + Adjacent to the Hollister Village Apartment Community, a brand new apartment complex consisting of 266 apartments
- + Convenient freeway access from Highway 101 at the Storke Road