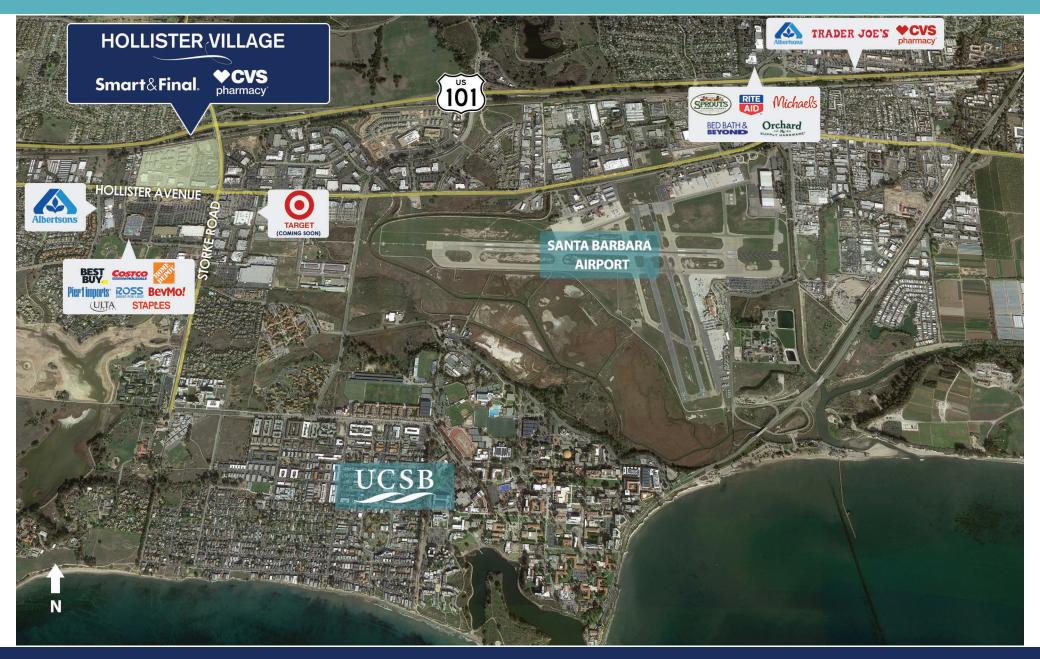

  Evit
- + Notable tenants in the market include Target (coming soon), Costco, Home Depot, Best Buy, Staples, Ross, Pier 1 Imports, ULTA Beauty, Bevmo!, & Albertsons
- + Close proximity to campus of UCSB (approx. 23,000 students)