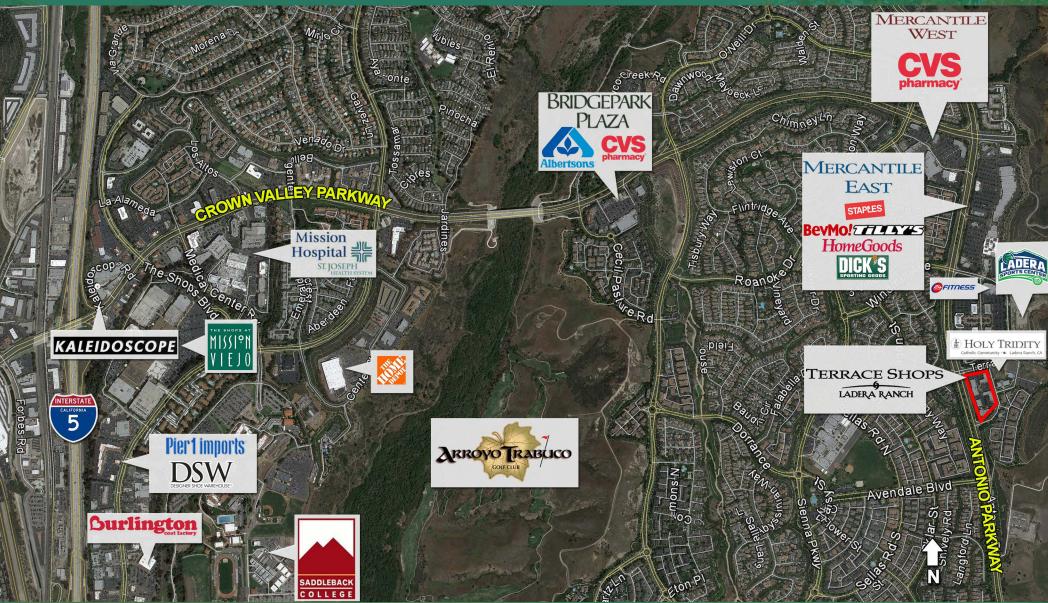

#### **LADERA RANCH TRADE AREA**

1101 Corporate Dr. | Ladera Ranch, CA 92694

For More Information, Contact:

(800) 353 7822