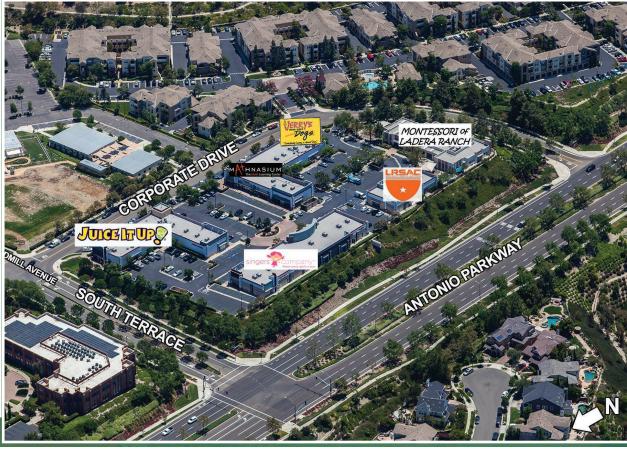

## TERRACE SHOPS LADERA RANCH

#### **HIGHLIGHTS**

- 3.9 acre, 50,900 SF retail center
- Adjacent to 226,000sf of existing and planned office/ medical office complex, newly constructed 120,000sf Ladera Sports Center, and Holy Trinity Church with over 2,000 members
- Part of Ladera Retail Hub which includes Dick's Sporting Goods, 24 Hour Fitness, Staples, Home Goods, and CVS Pharmacy.
- 4,000 acre master planned community in South Orange County
- Serving population of over 27,000 in Ladera Ranch