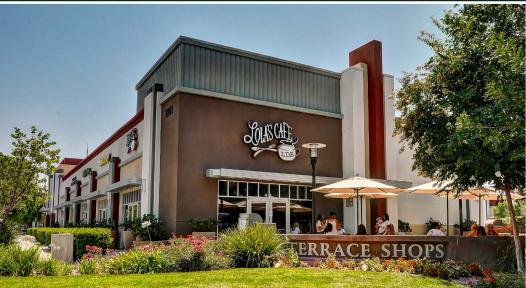

## TERRACE SHOPS

SQ.FT

1,700sf

**TENANT** 

Lola's Cafe

**ANTONIO PARKWAY** 

1101 Corporate Dr. | Ladera Ranch, CA 92694

Figures are based on approximate square footages. Actual square footages may change in the final development. All buildings and improvements and the uses thereof shown on this plan, are subject to modification at any time at the owner's discretion without no