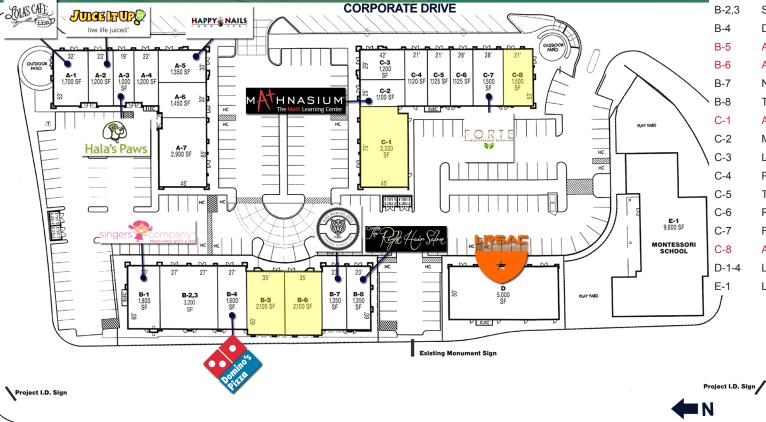

## TERRACE SHOPS

### **SITE PLAN**

|     | <ul><li>A-2 Juice It Up</li><li>A-3 Hala's Paws</li><li>A-4 Ladera Ranch Grooming &amp; Pet Spa</li></ul> |                                      | 1,200sf                                                                                                                                                                                                                                                                                                                                                                                                                                                                                                                                                                                                                                                                                                                                                                                                                                                                                                                                                                                                                                                                                                                                                                                                                                                                                                                                                                                                                                                                                                                                                                                                                                                                                                                                                                                                                                                                                                                                                                                                                                                                                                                        |
|-----|-----------------------------------------------------------------------------------------------------------|--------------------------------------|--------------------------------------------------------------------------------------------------------------------------------------------------------------------------------------------------------------------------------------------------------------------------------------------------------------------------------------------------------------------------------------------------------------------------------------------------------------------------------------------------------------------------------------------------------------------------------------------------------------------------------------------------------------------------------------------------------------------------------------------------------------------------------------------------------------------------------------------------------------------------------------------------------------------------------------------------------------------------------------------------------------------------------------------------------------------------------------------------------------------------------------------------------------------------------------------------------------------------------------------------------------------------------------------------------------------------------------------------------------------------------------------------------------------------------------------------------------------------------------------------------------------------------------------------------------------------------------------------------------------------------------------------------------------------------------------------------------------------------------------------------------------------------------------------------------------------------------------------------------------------------------------------------------------------------------------------------------------------------------------------------------------------------------------------------------------------------------------------------------------------------|
|     |                                                                                                           |                                      | 1,000sf                                                                                                                                                                                                                                                                                                                                                                                                                                                                                                                                                                                                                                                                                                                                                                                                                                                                                                                                                                                                                                                                                                                                                                                                                                                                                                                                                                                                                                                                                                                                                                                                                                                                                                                                                                                                                                                                                                                                                                                                                                                                                                                        |
|     |                                                                                                           |                                      | 1,200sf                                                                                                                                                                                                                                                                                                                                                                                                                                                                                                                                                                                                                                                                                                                                                                                                                                                                                                                                                                                                                                                                                                                                                                                                                                                                                                                                                                                                                                                                                                                                                                                                                                                                                                                                                                                                                                                                                                                                                                                                                                                                                                                        |
|     | A-5                                                                                                       | Happy Nails                          | 1,350sf                                                                                                                                                                                                                                                                                                                                                                                                                                                                                                                                                                                                                                                                                                                                                                                                                                                                                                                                                                                                                                                                                                                                                                                                                                                                                                                                                                                                                                                                                                                                                                                                                                                                                                                                                                                                                                                                                                                                                                                                                                                                                                                        |
|     | A-6                                                                                                       | Terrace Cleaners                     | 1,450sf                                                                                                                                                                                                                                                                                                                                                                                                                                                                                                                                                                                                                                                                                                                                                                                                                                                                                                                                                                                                                                                                                                                                                                                                                                                                                                                                                                                                                                                                                                                                                                                                                                                                                                                                                                                                                                                                                                                                                                                                                                                                                                                        |
|     | A-7                                                                                                       | Ladera Ranch Animal Hospital         | 2,900sf                                                                                                                                                                                                                                                                                                                                                                                                                                                                                                                                                                                                                                                                                                                                                                                                                                                                                                                                                                                                                                                                                                                                                                                                                                                                                                                                                                                                                                                                                                                                                                                                                                                                                                                                                                                                                                                                                                                                                                                                                                                                                                                        |
|     | B-1                                                                                                       | Singers Company                      | 1,800sf                                                                                                                                                                                                                                                                                                                                                                                                                                                                                                                                                                                                                                                                                                                                                                                                                                                                                                                                                                                                                                                                                                                                                                                                                                                                                                                                                                                                                                                                                                                                                                                                                                                                                                                                                                                                                                                                                                                                                                                                                                                                                                                        |
|     | B-2,3                                                                                                     | Shredz Fitness                       | 3,200sf                                                                                                                                                                                                                                                                                                                                                                                                                                                                                                                                                                                                                                                                                                                                                                                                                                                                                                                                                                                                                                                                                                                                                                                                                                                                                                                                                                                                                                                                                                                                                                                                                                                                                                                                                                                                                                                                                                                                                                                                                                                                                                                        |
|     | B-4                                                                                                       | Domino's                             | 1,600sf                                                                                                                                                                                                                                                                                                                                                                                                                                                                                                                                                                                                                                                                                                                                                                                                                                                                                                                                                                                                                                                                                                                                                                                                                                                                                                                                                                                                                                                                                                                                                                                                                                                                                                                                                                                                                                                                                                                                                                                                                                                                                                                        |
|     | B-5                                                                                                       | Available                            | 2,100-4,200sf                                                                                                                                                                                                                                                                                                                                                                                                                                                                                                                                                                                                                                                                                                                                                                                                                                                                                                                                                                                                                                                                                                                                                                                                                                                                                                                                                                                                                                                                                                                                                                                                                                                                                                                                                                                                                                                                                                                                                                                                                                                                                                                  |
|     | B-6                                                                                                       | Available                            | 2,100-4,200sf                                                                                                                                                                                                                                                                                                                                                                                                                                                                                                                                                                                                                                                                                                                                                                                                                                                                                                                                                                                                                                                                                                                                                                                                                                                                                                                                                                                                                                                                                                                                                                                                                                                                                                                                                                                                                                                                                                                                                                                                                                                                                                                  |
| \   | B-7                                                                                                       | Nixa Martial Arts Institute          | 1,350sf                                                                                                                                                                                                                                                                                                                                                                                                                                                                                                                                                                                                                                                                                                                                                                                                                                                                                                                                                                                                                                                                                                                                                                                                                                                                                                                                                                                                                                                                                                                                                                                                                                                                                                                                                                                                                                                                                                                                                                                                                                                                                                                        |
| \   | N B-8                                                                                                     | The Right Hair                       | 1,350sf                                                                                                                                                                                                                                                                                                                                                                                                                                                                                                                                                                                                                                                                                                                                                                                                                                                                                                                                                                                                                                                                                                                                                                                                                                                                                                                                                                                                                                                                                                                                                                                                                                                                                                                                                                                                                                                                                                                                                                                                                                                                                                                        |
|     | C-1                                                                                                       | Available                            | 3,330sf                                                                                                                                                                                                                                                                                                                                                                                                                                                                                                                                                                                                                                                                                                                                                                                                                                                                                                                                                                                                                                                                                                                                                                                                                                                                                                                                                                                                                                                                                                                                                                                                                                                                                                                                                                                                                                                                                                                                                                                                                                                                                                                        |
|     | C-2                                                                                                       | Mathnasium                           | 1,100sf                                                                                                                                                                                                                                                                                                                                                                                                                                                                                                                                                                                                                                                                                                                                                                                                                                                                                                                                                                                                                                                                                                                                                                                                                                                                                                                                                                                                                                                                                                                                                                                                                                                                                                                                                                                                                                                                                                                                                                                                                                                                                                                        |
| /   | C-3                                                                                                       | Ladera Smile Dentistry               | 1,200sf                                                                                                                                                                                                                                                                                                                                                                                                                                                                                                                                                                                                                                                                                                                                                                                                                                                                                                                                                                                                                                                                                                                                                                                                                                                                                                                                                                                                                                                                                                                                                                                                                                                                                                                                                                                                                                                                                                                                                                                                                                                                                                                        |
|     | C-4                                                                                                       | Pure Pilates                         | 1,120sf                                                                                                                                                                                                                                                                                                                                                                                                                                                                                                                                                                                                                                                                                                                                                                                                                                                                                                                                                                                                                                                                                                                                                                                                                                                                                                                                                                                                                                                                                                                                                                                                                                                                                                                                                                                                                                                                                                                                                                                                                                                                                                                        |
|     | C-5                                                                                                       | The Neighborhood Barbershop & Salon  | 1,125sf                                                                                                                                                                                                                                                                                                                                                                                                                                                                                                                                                                                                                                                                                                                                                                                                                                                                                                                                                                                                                                                                                                                                                                                                                                                                                                                                                                                                                                                                                                                                                                                                                                                                                                                                                                                                                                                                                                                                                                                                                                                                                                                        |
|     | C-6                                                                                                       | Rancho Viejo Flooring                | 1,125sf                                                                                                                                                                                                                                                                                                                                                                                                                                                                                                                                                                                                                                                                                                                                                                                                                                                                                                                                                                                                                                                                                                                                                                                                                                                                                                                                                                                                                                                                                                                                                                                                                                                                                                                                                                                                                                                                                                                                                                                                                                                                                                                        |
|     | C-7                                                                                                       | Forte Mediterranean Bistro           | 1,500sf                                                                                                                                                                                                                                                                                                                                                                                                                                                                                                                                                                                                                                                                                                                                                                                                                                                                                                                                                                                                                                                                                                                                                                                                                                                                                                                                                                                                                                                                                                                                                                                                                                                                                                                                                                                                                                                                                                                                                                                                                                                                                                                        |
| RI  | C-8                                                                                                       | Available (5/1/2019)                 | 1,500sf                                                                                                                                                                                                                                                                                                                                                                                                                                                                                                                                                                                                                                                                                                                                                                                                                                                                                                                                                                                                                                                                                                                                                                                                                                                                                                                                                                                                                                                                                                                                                                                                                                                                                                                                                                                                                                                                                                                                                                                                                                                                                                                        |
| _   | D-1-4                                                                                                     | Ladera Ranch Strength & Conditioning | 5,000sf                                                                                                                                                                                                                                                                                                                                                                                                                                                                                                                                                                                                                                                                                                                                                                                                                                                                                                                                                                                                                                                                                                                                                                                                                                                                                                                                                                                                                                                                                                                                                                                                                                                                                                                                                                                                                                                                                                                                                                                                                                                                                                                        |
| Γ   | E-1                                                                                                       | Ladera Ranch Montessori School       | 9,600sf                                                                                                                                                                                                                                                                                                                                                                                                                                                                                                                                                                                                                                                                                                                                                                                                                                                                                                                                                                                                                                                                                                                                                                                                                                                                                                                                                                                                                                                                                                                                                                                                                                                                                                                                                                                                                                                                                                                                                                                                                                                                                                                        |
| - 1 | 1                                                                                                         |                                      | THE RESERVE OF THE PARTY OF THE |

SQ.FT

1,700sf

**TENANT** 

Lola's Cafe

**ANTONIO PARKWAY** 

1101 Corporate Dr. | Ladera Ranch, CA 92694

Figures are based on approximate square footages. Actual square footages may change in the final development. All buildings and improvements and the uses thereof shown on this plan, are subject to modification at any time at the owner's discretion without no