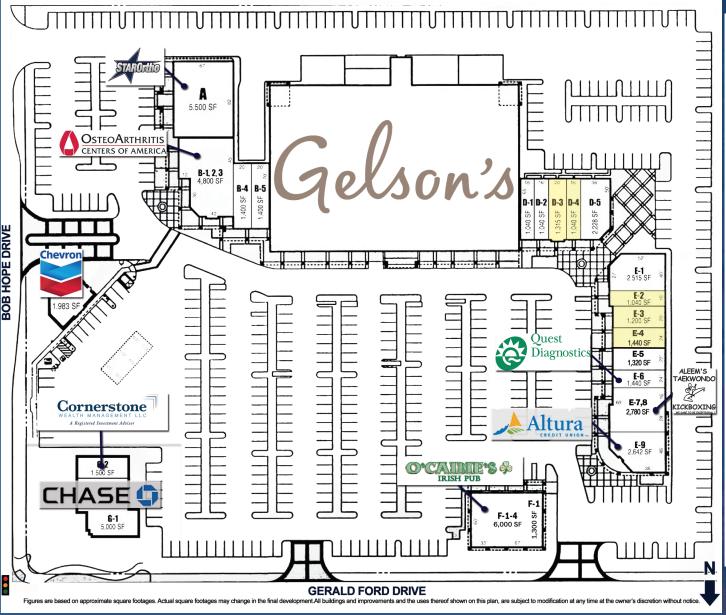

### **SITE PLAN**

| UNIT    | TENANT                         | SQ. FT   |
|---------|--------------------------------|----------|
| BLDG C  | Gelson's                       | 49,860sf |
| А       | S.T.A.R Orthopaedics           | 5,500sf  |
| B-1,2,3 | Desert Clinic Pain & Wellness  | 4,800sf  |
| B-4     | Dr. Peter Lindstrom, DDS       | 1,400sf  |
| B-5     | Desert Clinic Pain & Wellness  | 1,400sf  |
| D-1     | Foot Joy & Comfort             | 1,040sf  |
| D-2     | Mega Nails & Spa               | 1,040sf  |
| D-3     | Available                      | 1,315sf  |
| D-4     | Available                      | 1,040sf  |
| D-5     | Classic Cleaners               | 2,228sf  |
| E-1     | Joyce's Sushi Restaurant       | 2,515sf  |
| E-2     | Available                      | 1,040sf  |
| E-3     | Available                      | 1,200sf  |
| E-4     | Available                      | 1,440sf  |
| E-5     | Mail Box Plus                  | 1,320sf  |
| E-6     | Quest Diagnostics              | 1,440sf  |
| E-7,8   | Aleem's Taekwondo & Kickboxing | 2,780sf  |
| E-9     | Altura Credit Union            | 2,642sf  |
| F-1-4   | O'Caine's Irish Pub            | 6,000sf  |
| G-1     | Chase Bank                     | 5,000sf  |
| G-2     | Cornerstone Wealth Management  | 1,500sf  |
| Н       | Chevron                        | 2,000sf  |
|         |                                |          |