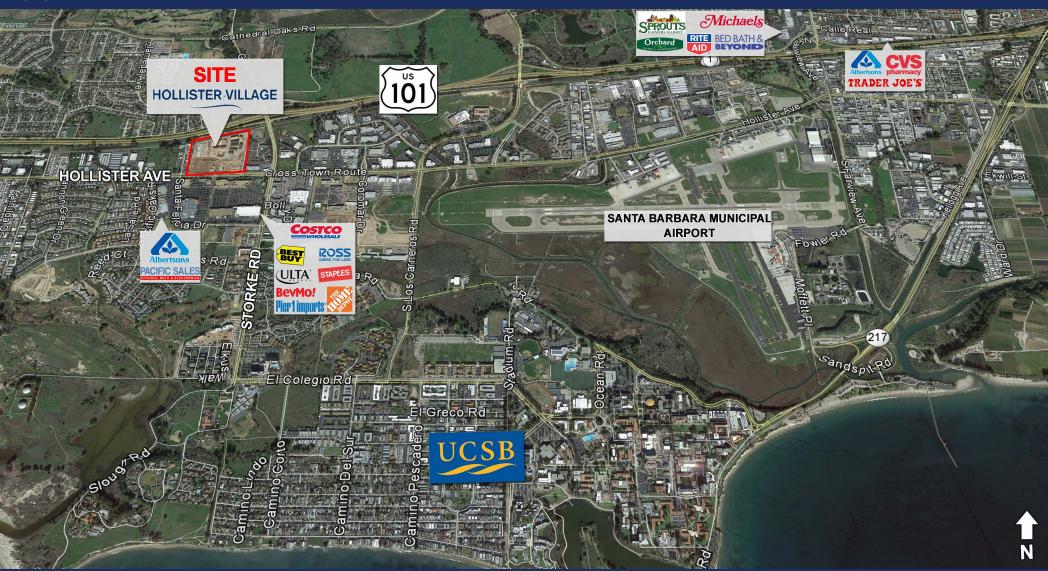

## **GOLETA TRADE AREA**

For More Information, Contact:

 Across the street from the Camino Real Marketplace with regional retail draws in the area including:

- Close proximity to campus of UCSB (approximately 23,000 students)
- New Hilton Garden Inn at Hollister Avenue and Storke Road