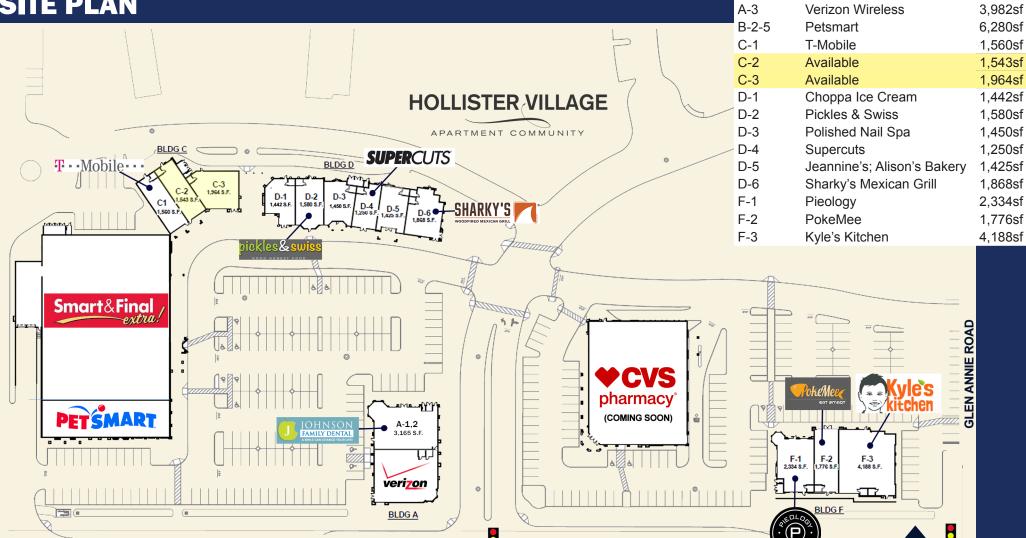

### **SITE PLAN**

7000 Hollister Avenue | Goleta, CA 93117

**CAMINO REAL MARKETPLACE** 

**HOLLISTER AVENUE** 

Figures are based on approximate square footages. Actual square footages may change in the final development All buildings and improvements and the uses thereof shown on this plan are subtent to madification.

#### **HIGHLIGHTS**

- 75,000sf neighborhood shopping center
- Located at the intersection of Hollister Avenue and Glen Annie Road
- · Adjacent to the Hollister Village Apartment Community, a brand new apartment complex consisting of 266 apartments
- · Convenient freeway access from Highway 101 at the Storke Road Exit
- Tenants include:

For More Information, Contact:

SQ. FT

24.757sf 15,000sf

3,165sf

UNIT

Bldg E

**Shops** A-1,2

B-1

Anchors

**TENANT** 

Smart & Final Extra!

Johnson Family Dental

CVS/pharmacy