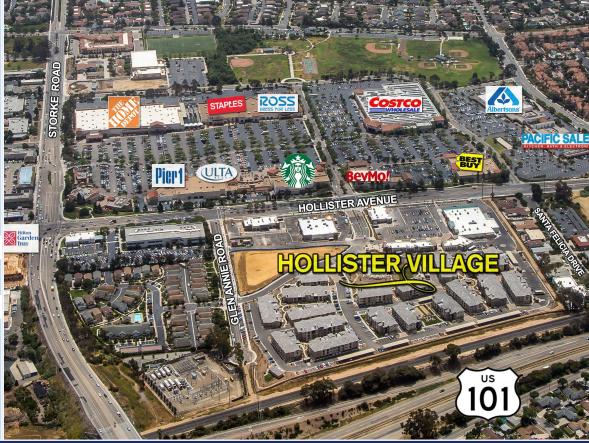

#### **HIGHLIGHTS**

- 75,000sf neighborhood shopping center
- Located at the intersection of Hollister Avenue and Glen Annie Road
- · Adjacent to the Hollister Village Apartment Community, a brand new apartment complex consisting of 266 apartments
- · Convenient freeway access from Highway 101 at the Storke Road Exit
- Tenants include:

 Across the street from the Camino Real Marketplace with regional retail draws in the area including:

- Close proximity to campus of UCSB (approximately 23,000 students)
- New Hilton Garden Inn at Hollister Avenue and Storke Road

### **SITE PLAN**

7000 Hollister Avenue | Goleta, CA 93117

**CAMINO REAL MARKETPLACE** 

**HOLLISTER AVENUE** 

Figures are based on approximate square footages. Actual square footages may change in the final development All buildings and improvements and the uses thereof shown on this plan are subtent to madification.

## **GOLETA TRADE AREA**

For More Information, Contact: