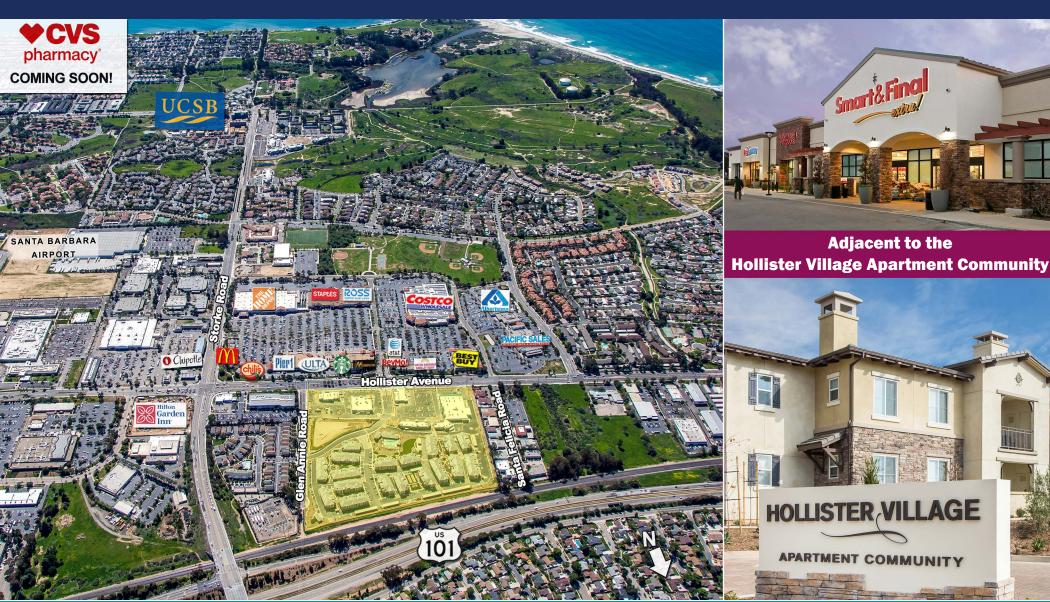

## HOLLISTER VILLAGE

7000 Hollister Avenue | Goleta, CA 93117

#### **HIGHLIGHTS**

- 75,000sf neighborhood shopping center
- Located at the intersection of Hollister Avenue and Glen Annie Road
- · Adjacent to the Hollister Village Apartment Community, a brand new apartment complex consisting of 266 apartments
- · Convenient freeway access from Highway 101 at the Storke Road Exit
- Tenants include:

 Across the street from the Camino Real Marketplace with regional retail draws in the area including:

- Close proximity to campus of UCSB (approximately 23,000 students)
- New Hilton Garden Inn at Hollister Avenue and Storke Road

#### TRAFFIC COUNTS (Buxton)

• 65,000 Average Daily Traffic Count at Hollister Avenue and Storke Road

Anchors

**TENANT** 

Smart & Final Extra!

Johnson Family Dental

CVS/pharmacy