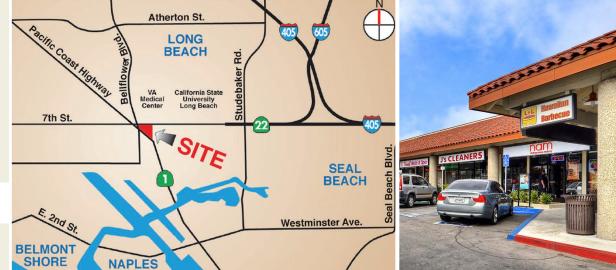

### LONG BEACH TRADE AREA

#### HIGHLIGHTS

- 76,883 square foot neighborhood shopping center
- Three major intersections of 7th St., Bellflower Blvd., & Pacific Coast Highway
- Anchored by Target & CVS Pharmacy
- Located in the affluent area of Long Beach adjacent to California State University, Long Beach, the VA Medical Center & Belmont Shore.