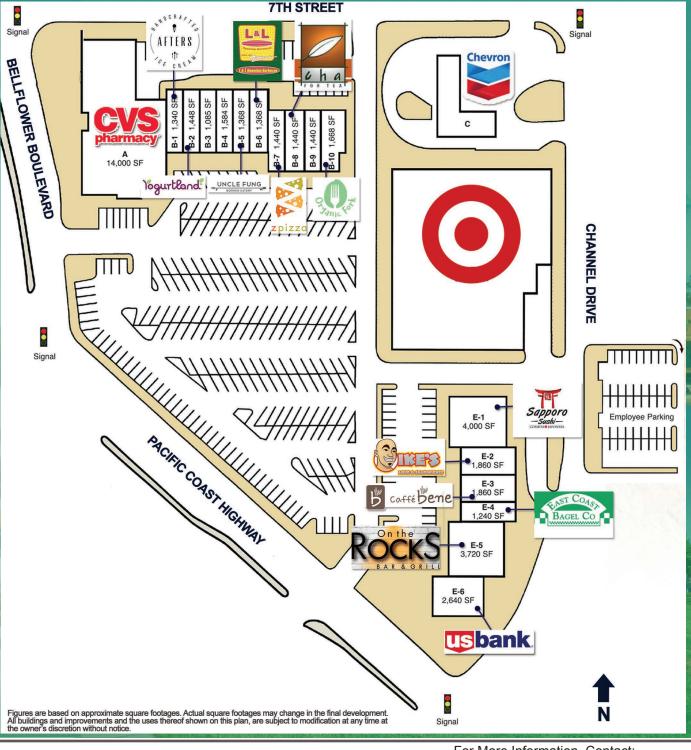

## BIXBY VILLAGE PLAZA LONG BEACH, CALIFORNIA

| UNIT     | TENANT                   | SQ. FT   |
|----------|--------------------------|----------|
| Bldg - A | CVS                      | 14,000sf |
| Bldg - D | Target                   | 33,382sf |
| Pad - C  | Chevron Station          | 2,000sf  |
| B-1      | After's Ice Cream        | 1,340sf  |
| B-2      | Yogurtland               | 1,448sf  |
| B-3      | Finest Nails             | 1,085sf  |
| B-4      | J's Cleaners             | 1,584sf  |
| B-5      | Uncle Fung               | 1,368sf  |
| B-6      | L & L Hawaiian BBQ       | 1,368sf  |
| B-7      | Zpizza                   | 1,440sf  |
| B-8      | Cha For Tea              | 1,440sf  |
| B-9      | Hour Eye Care            | 1,440sf  |
| B-10     | Organic Fork             | 1,668sf  |
| E-1      | Sapporo Sushi            | 4,000sf  |
| E-2      | Ike's Love & Sandwiches  | 1,860sf  |
| E-3      | Caffé Bene               | 1,860sf  |
| E-4      | East Coast Bagels        | 1,240sf  |
| E-5      | On the Rocks Bar & Grill | 3,720sf  |
| E-6      | US Bank                  | 2,640sf  |