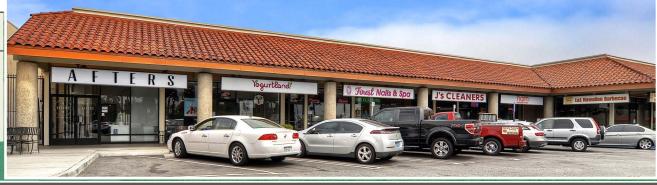

## BIXBY VILLAGE PLAZA LONG BEACH, CALIFORNIA

| UNIT     | TENANT                   | SQ. FT   |
|----------|--------------------------|----------|
| Bldg - A | CVS                      | 14,000sf |
| Bldg - D | Target                   | 33,382sf |
| Pad - C  | Chevron Station          | 2,000sf  |
| B-1      | After's Ice Cream        | 1,340sf  |
| B-2      | Yogurtland               | 1,448sf  |
| B-3      | Finest Nails             | 1,085sf  |
| B-4      | J's Cleaners             | 1,584sf  |
| B-5      | Uncle Fung               | 1,368sf  |
| B-6      | L & L Hawaiian BBQ       | 1,368sf  |
| B-7      | Zpizza                   | 1,440sf  |
| B-8      | Cha For Tea              | 1,440sf  |
| B-9      | Hour Eye Care            | 1,440sf  |
| B-10     | Organic Fork             | 1,668sf  |
| E-1      | Sapporo Sushi            | 4,000sf  |
| E-2      | Ike's Love & Sandwiches  | 1,860sf  |
| E-3      | Caffé Bene               | 1,860sf  |
| E-4      | East Coast Bagels        | 1,240sf  |
| E-5      | On the Rocks Bar & Grill | 3,720sf  |
| E-6      | US Bank                  | 2,640sf  |