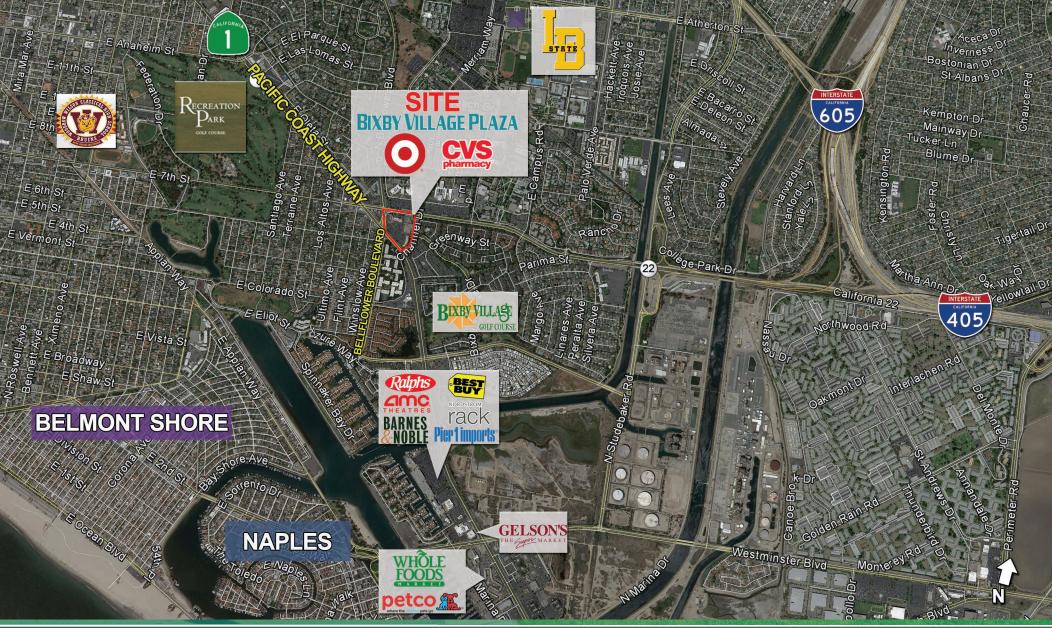

|
| B-5      | Uncle Fung               | 1,368sf  |
| B-6      | L & L Hawaiian BBQ       | 1,368sf  |
| B-7      | Zpizza                   | 1,440sf  |
| B-8      | Cha For Tea              | 1,440sf  |
| B-9      | Hour Eye Care            | 1,440sf  |
| B-10     | Organic Fork             | 1,668sf  |
| E-1      | Sapporo Sushi            | 4,000sf  |
| E-2      | Ike's Love & Sandwiches  | 1,860sf  |
| E-3      | Caffé Bene               | 1,860sf  |
| E-4      | East Coast Bagels        | 1,240sf  |
| E-5      | On the Rocks Bar & Grill | 3,720sf  |
| E-6      | US Bank                  | 2,640sf  |



### WESTAR

#### 5760 E 7th St | Long Beach, CA 90803

For More Information, Contact:

(800) 353 7822 www.WestarAssociates.com CA License NO: 00655156



### LONG BEACH TRADE AREA





#### 5760 E 7th St | Long Beach, CA 90803

For More Information, Contact: (800) 353 7822 www.WestarAssociates.com CA License NO: 00655156