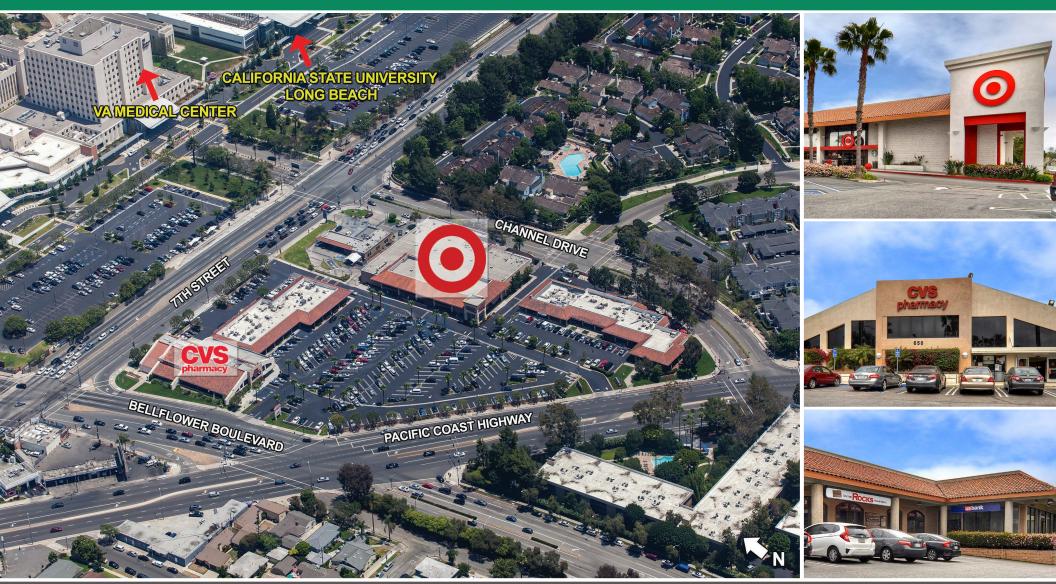

# **BIXBY VILLAGE PLAZA** long beach, california

#### HIGHLIGHTS

- 76,883 square foot neighborhood shopping center
- Three major intersections of 7th St., Bellflower Blvd., & Pacific Coast Highway
- Anchored by Target & CVS Pharmacy
- Located in the affluent area of Long Beach adjacent to California State University, Long Beach, the VA Medical Center & Belmont Shore.

### **TRAFFIC COUNT**

• 142,240 average cars per day on 7th Street and Pacific Coast Highway