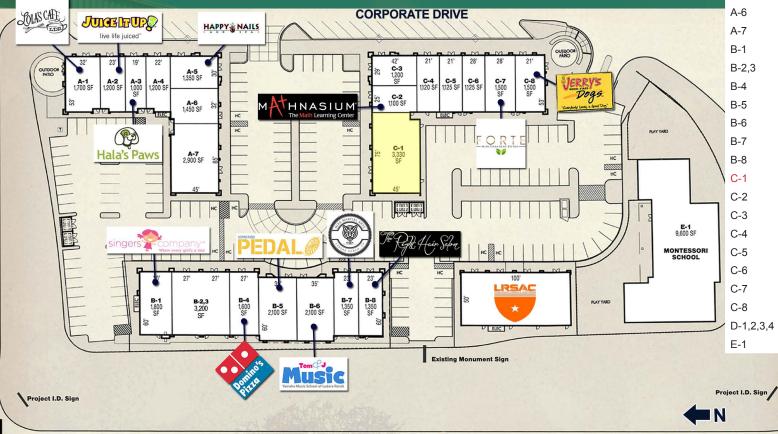

### **SITE PLAN**

| JNIT#       | TENANT                                    | SQ.FT   |
|-------------|-------------------------------------------|---------|
| <b>∖-1</b>  | Lola's Cafe                               | 1,700sf |
| \-2         | Juice It Up                               | 1,200sf |
| <b>\-3</b>  | Hala's Paws                               | 1,000sf |
| <b>∖-4</b>  | Ladera Ranch Grooming & Pet Spa           | 1,200sf |
| <b>\-</b> 5 | Happy Nails                               | 1,350sf |
| <b>\-6</b>  | Terrace Cleaners                          | 1,450sf |
| ١-7         | Ladera Ranch Animal Hospital              | 2,900sf |
| 3-1         | Singers Company                           | 1,800sf |
| 3-2,3       | Shredz Fitness                            | 3,200sf |
| 3-4         | Domino's                                  | 1,600sf |
| 3-5         | Pedal OC Spin Studio                      | 2,100sf |
| 3-6         | Tom & J Music                             | 2,100sf |
| 3-7         | Nixa Martial Arts Institute               | 1,350sf |
| 3-8         | The Right Hair                            | 1,350sf |
| C-1         | Tarbell Financial Corporation (Available) | 3,330sf |
| C-2         | Mathnasium                                | 1,100sf |
| C-3         | Ladera Smile Dentistry                    | 1,200sf |
| C-4         | Pure Pilates                              | 1,120sf |
| C-5         | The Neighborhood Barbershop & Salon       | 1,125sf |
| C-6         | Rancho Viejo Flooring                     | 1,125sf |
| C-7         | Forte Mediterranean Bistro                | 1,500sf |
| C-8         | Jerry's Wood Fired Dogs                   | 1,500sf |
| 0-1,2,3,4   | Ladera Ranch Strength & Conditioning      | 5,000sf |
| <b>∃-1</b>  | Ladera Ranch Montessori School            | 9,600sf |

**ANTONIO PARKWAY** 

Figures are based on approximate square footages. Actual square footages may change in the final development.

All buildings and improvements and the uses thereof shown on this plan, are subject to modification at any time at the owner's discretion without notice.