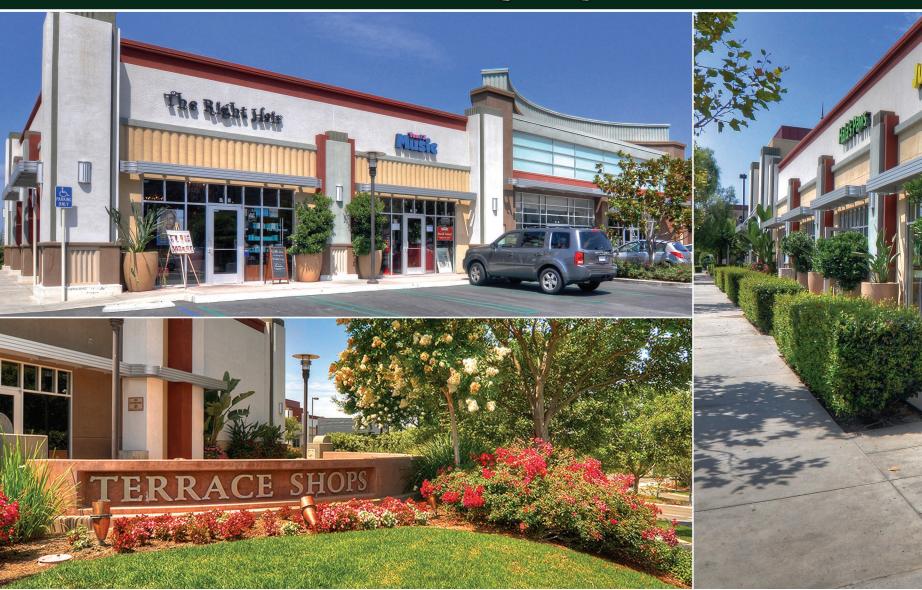

# TERRACE SHOPS

# LADERA RANCH



1101 Corporate Dr. | Ladera Ranch, CA 92694



For More Information, Contact:

(800) 353 7822

# TERRACE SHOPS LADERA RANCH

#### **HIGHLIGHTS**

- 3.9 acre, 50,900 SF retail center
- Adjacent to 226,000sf of existing and planned office/ medical office complex, newly constructed 120,000sf Ladera Sports Center, and Holy Trinity Church with over 2,000 members
- Part of Ladera Retail Hub which includes Dick's Sporting Goods, 24 Hour Fitness, Staples, Home Goods, and CVS Pharmacy.
- 4,000 acre master planned community in South Orange County
- Serving population of over 27,000 in Ladera Ranch

#### **TRAFFIC COUNTS**

23,000 Average Daily Traffic on Antonio Parkway (OCTA)

#### 2017 DEMOGRAPHICS (Alteryx)

|        | ESTIMATED POPULATION | AVERAGE<br>H.H. INCOME | DAYTIME POPULATION |
|------