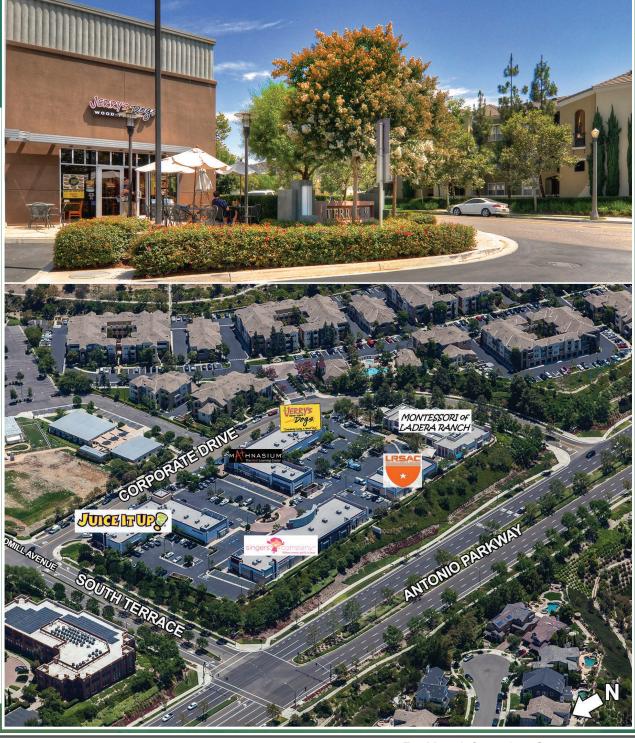

#### **HIGHLIGHTS**

- 3.9 acre, 50,900 SF retail center
- Adjacent to 226,000sf of existing and planned office/ medical office complex, newly constructed 120,000sf Ladera Sports Center, and Holy Trinity Church with over 2,000 members
- Part of Ladera Retail Hub which includes Dick's Sporting Goods, 24 Hour Fitness, Staples, Home Goods, and CVS Pharmacy.
- 4,000 acre master planned community in South Orange County
- Serving population of over 27,000 in Ladera Ranch

#### **TRAFFIC COUNTS**

23,000 Average Daily Traffic on Antonio Parkway (OCTA)