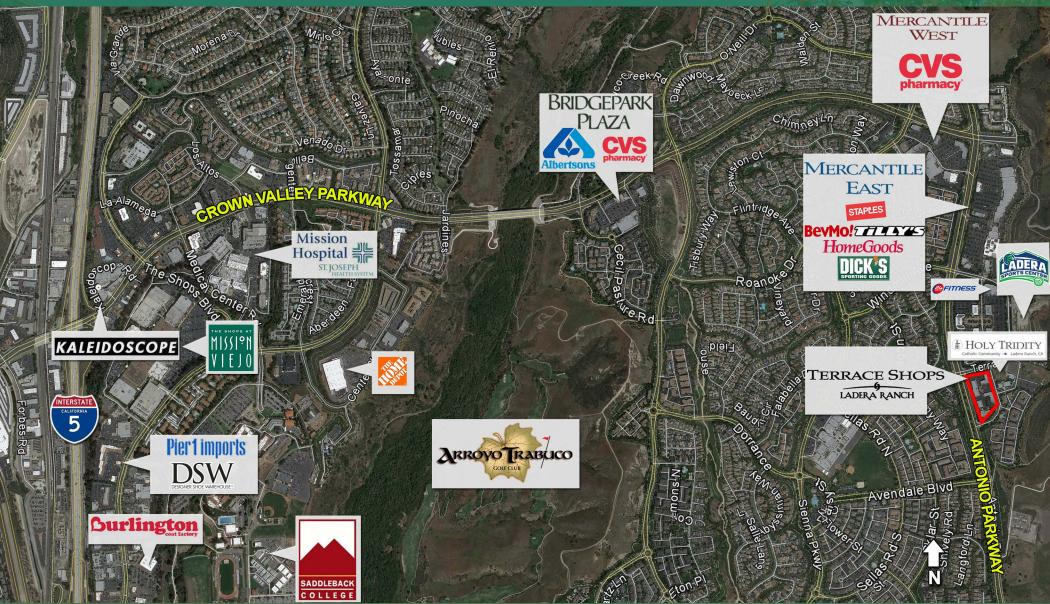

#### **LADERA RANCH TRADE AREA**

1101 Corporate Dr. | Ladera Ranch, CA 92694

For More Information, Contact: