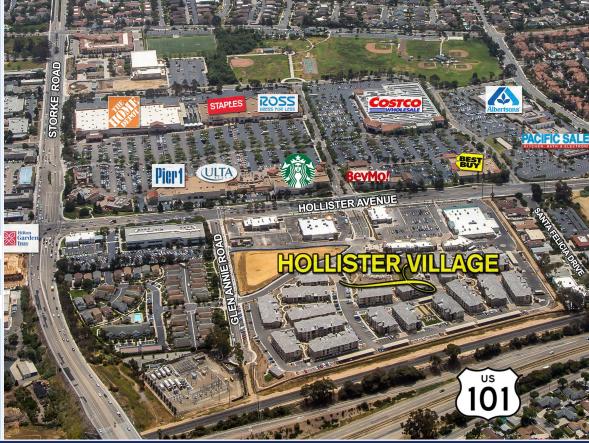

#### **HIGHLIGHTS**

- 75,000sf neighborhood shopping center
- Located at the intersection of Hollister Avenue and Glen Annie Road
- · Adjacent to the Hollister Village Apartment Community, a brand new apartment complex consisting of 266 apartments
- · Convenient freeway access from Highway 101 at the Storke Road Exit
- Tenants include:

 Across the street from the Camino Real Marketplace with regional retail draws in the area including:

- Close proximity to campus of UCSB (approximately 23,000 students)
- New Hilton Garden Inn at Hollister Avenue and Storke Road

## **GOLETA TRADE AREA**

For More Information, Contact: