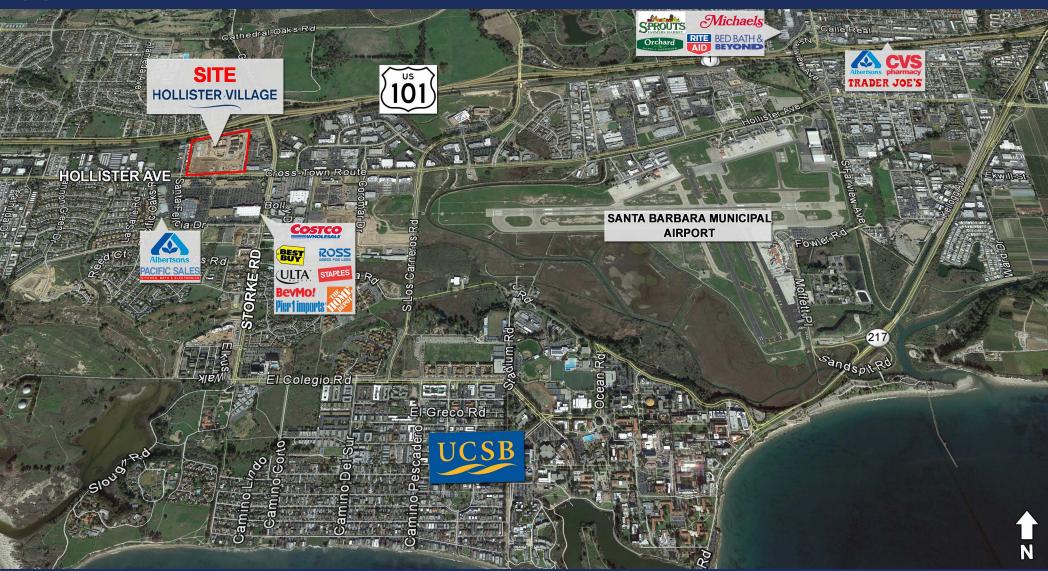

 Across the street from the Camino Real Marketplace with regional retail draws in the area including:

- Close proximity to campus of UCSB (approximately 23,000 students)
- New Hilton Garden Inn at Hollister Avenue and Storke Road

## **GOLETA TRADE AREA**

For More Information, Contact: