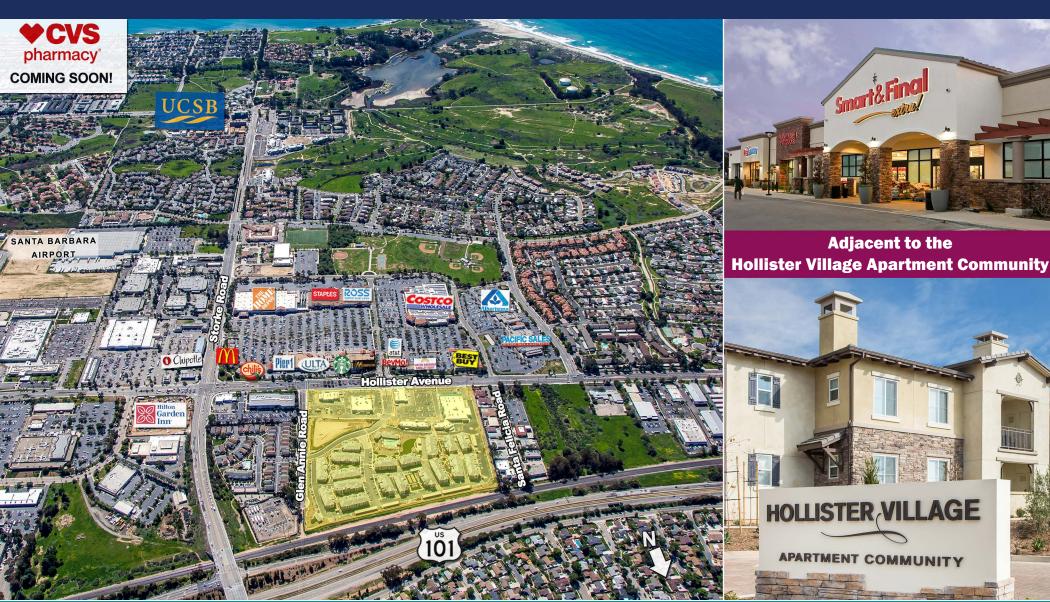

#### **HIGHLIGHTS**

- 75,000sf neighborhood shopping center
- Located at the intersection of Hollister Avenue and Glen Annie Road
- · Adjacent to the Hollister Village Apartment Community, a brand new apartment complex consisting of 266 apartments
- · Convenient freeway access from Highway 101 at the Storke Road Exit
- Tenants include:

 Across the street from the Camino Real Marketplace with regional retail draws in the area including:

- Close proximity to campus of UCSB (approximately 23,000 students)
- New Hilton Garden Inn at Hollister Avenue and Storke Road

#### TRAFFIC COUNTS (Buxton)

• 65,000 Average Daily Traffic Count at Hollister Avenue and Storke Road