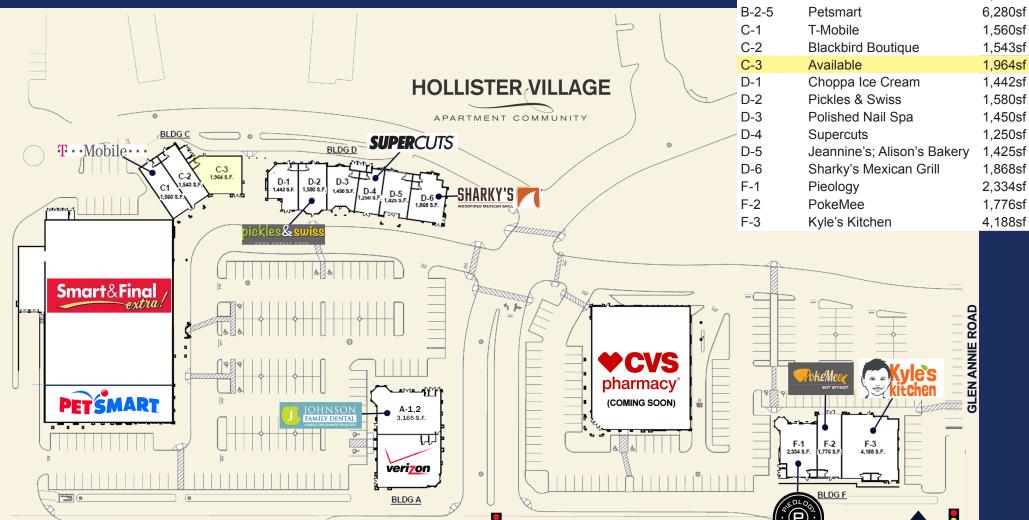

For More Information, Contact:

SQ. FT

24,757sf 15,000sf

3,165sf

3,982sf

UNIT

Bldg E

Shops A-1,2

B-1

A-3

Anchors

**TENANT** 

Smart & Final Extra!

Johnson Family Dental

CVS/pharmacy

Verizon Wireless

### **SITE PLAN**

Figures are based on approximate square footages. Actual square footages may change in the final development All buildings and improvements and the uses thereof shown on this plan are subtent to madification.