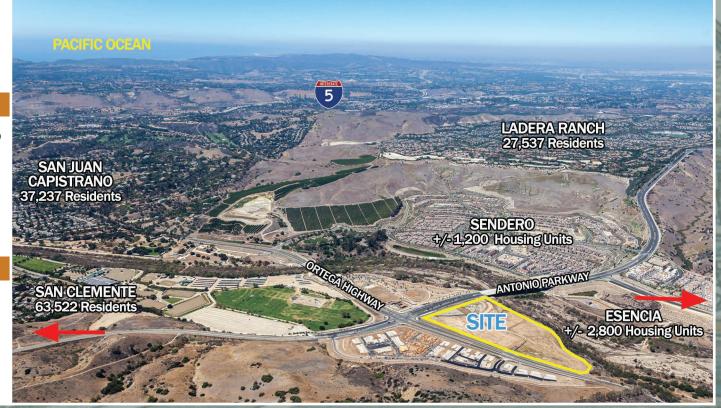

## SENDERO MARKETPLACE

## TRADE AREA

**NEC of Antonio Parkway & Ortega Highway**