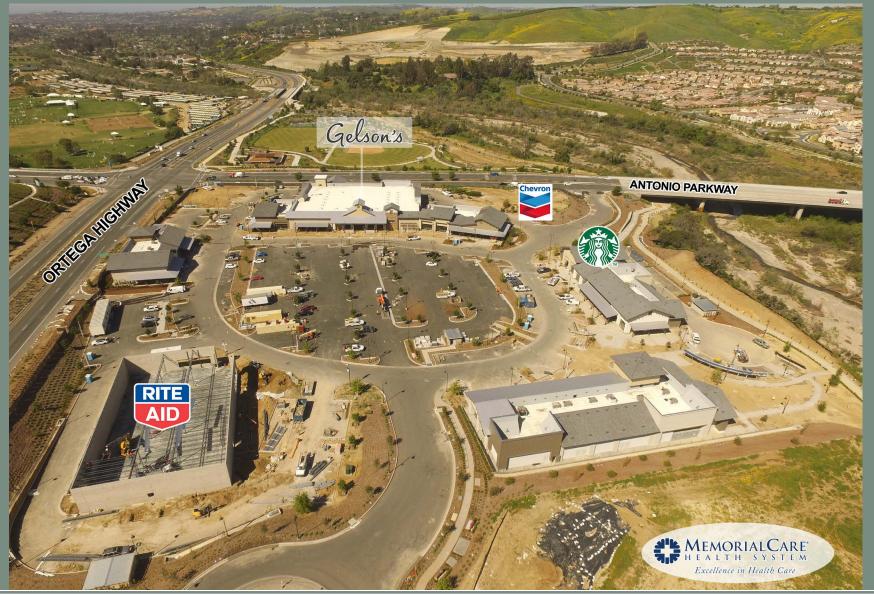

# SENDERO MARKETPLACE

#### Rancho Mission Viejo, California

**NEC of Antonio Parkway & Ortega Highway** 

#### HIGHLIGHTS

 98,000sf neighborhood retail center now under construction!

• Anchored by: Gelson's

- Located at the NEC of Antonio Parkway & Ortega Highway, just East of San Juan Capistrano
- Part of The Ranch's new village community, Sendero, consisting of more than 1,200 residential units with over 14,000 total units planned

#### TRAFFIC COUNTS (2016)

- 43,000 Average Daily Traffic Volume at Antonio Parkway
- 34,000 Average Daily Traffic Volume at Ortega Highway
- Antonio / La Pata Road extension now open South to San Clemente

#### **NEC of Antonio Parkway & Ortega Highway**