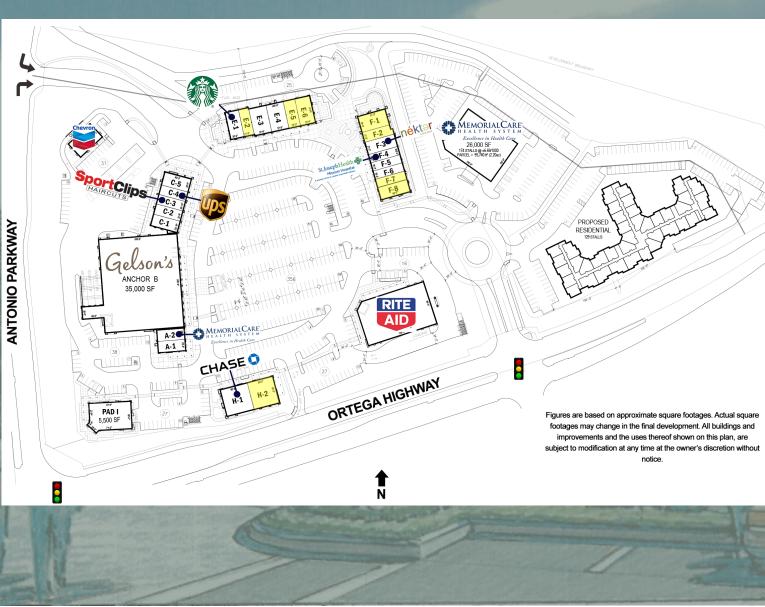

## **SITE PLAN**

| Anchor BGelson's Market35,000sfAnchor GRite Aid14,600sfPADS5,500sfPAD DLease Pending5,500sfPAD DChevron Gas Station2,600sfSHOPS1A-1Sendero Animal Hospital1,500sfA-2Memorial Medical Group1,500sfC-1The Cleaners & Tailoring1,500sfC-2Sendero Nails & Spat1,350sfC-3Sport Clips1,250sfC-4The UPS Store1,200sfC-5Unique Accents1,800sfE-1Starbucks1,300sfE-34RMV MMC4,500sfE-5Available2,200sfF-1Available2,200sfF-3Nekter Juice Bar1,200sfF-3Dr. Mehrrafiee, DDS1,200sfF-5Dr. Mehrrafiee, DDS1,200sfF-6The Powder Room1,200sfF-7Available1,200sfF-8Available1,200sfF-1Ithe Powder Room1,200sfF-8Available1,200sfF-8Available1,200sfF-8Available1,200sfF-8Available1,200sfF-8Available1,200sfF-8Available1,200sfF-8Available1,200sfF-8Available1,200sfF-8Available3,500sf | UNITS    | TENANTS                  | SQ FT.   |
|--------------------------------------------------------------------------------------------------------------------------------------------------------------------------------------------------------------------------------------------------------------------------------------------------------------------------------------------------------------------------------------------------------------------------------------------------------------------------------------------------------------------------------------------------------------------------------------------------------------------------------------------------------------------------------------------------------------------------------------------------------------------------|----------|--------------------------|----------|
| PADSPAD ILease Pending5,500sfPAD DChevron Gas Station2,600sfPAD DChevron Gas Station2,600sfSHOPSA-1Sendero Animal Hospital1,500sfA-2Memorial Medical Group1,500sfC-1The Cleaners & Tailoring1,500sfC-2Sendero Nails & Spa1,350sfC-3Sport Clips1,250sfC-4The UPS Store1,250sfC-5Unique Accents1,800sfE-1Starbucks1,800sfE-1Starbucks1,800sfE-34RMV MMC4,500sfE-5Available2,200sfF-1Available2,200sfF-2Available2,200sfF-3Nekter Juice Bar1,000sfF-4Mission Hospital<br>Regional Medical Center1,200sfF-5Dr. Mehrrafiee, DDS1,200sfF-6The Powder Room1,200sfF-7Available1,200sfF-8Available1,200sfF-8Available1,200sf                                                                                                                                                      | Anchor B | Gelson's Market          | 35,000sf |
| PAD ILease Pending5,500sfPAD DChevron Gas Station2,600sfSHOPSA-1Sendero Animal Hospital1,500sfA-2Memorial Medical Group1,500sfC-1The Cleaners & Tailoring1,550sfC-2Sendero Nails & Spa1,350sfC-3Sport Clips1,250sfC-4The UPS Store1,250sfC-5Unique Accents1,800sfE-1Starbucks1,800sfE-3Available1,300sfE-3Available2,000sfF-1Available2,200sfF-3Nekter Juice Bar1,000sfF-4Mission Hospital<br>Regional Medical Center1,200sfF-5Dr. Mehrrafiee, DDS1,200sfF-6The Powder Room1,200sfF-7Available1,200sfF-8Available1,200sfF-1Starbucks1,200sfF-1Available1,200sfF-3Dr. Mehrrafiee, DDS1,200sfF-4The Powder Room1,200sfF-7Available1,200sfF-8Available1,800sfF-8Available1,800sf                                                                                            | Anchor G | Rite Aid                 | 14,600sf |
| PAD DChevron Gas Station2,600sfSHOPSA-1Sendero Animal Hospital1,500sfA-2Memorial Medical Group1,500sfC-1The Cleaners & Tailoring1,550sfC-2Sendero Nails & Spa1,350sfC-3Sport Clips1,250sfC-4The UPS Store1,250sfC-5Unique Accents1,800sfE-1Starbucks1,800sfE-2Available1,300sfE-3-4RMV MMC4,500sfE-5Available2,200sfF-1Available2,200sfF-2Available1,200sfF-3Nekter Juice Bar1,000sfF-4Mission Hospital<br>Regional Medical Center1,200sfF-5Dr. Mehrrafiee, DDS1,200sfF-6The Powder Room1,200sfF-7Available1,200sfF-8Available1,200sfF-10The Powder Room1,200sfF-11Available1,200sfF-13Nekter Juice Bar1,200sfF-14The Powder Room1,200sfF-5Dr. Mehrrafiee, DDS1,200sfF-6The Powder Room1,200sfF-7Available1,800sfF-8Available1,800sf                                     | PADS     |                          |          |
| SHOPSA-1Sendero Animal Hospital1,500sfA-2Memorial Medical Group1,500sfC-1The Cleaners & Tailoring1,550sfC-2Sendero Nails & Spa1,350sfC-3Sport Clips1,250sfC-4The UPS Store1,250sfC-5Unique Accents1,800sfE-1Starbucks1,800sfE-2Available1,300sfE-3-4RMV MMC4,500sfE-5Available2,200sfF-1Available2,200sfF-2Available2,200sfF-3Nekter Juice Bar1,000sfF-4Mission Hospital<br>Regional Medical Center1,200sfF-5Dr. Mehrrafiee, DDS1,200sfF-6The Powder Room1,200sfF-7Available1,200sfF-8Available1,200sfF-10Starbuck Room1,200sf                                                                                                                                                                                                                                           | PAD I    | Lease Pending            | 5,500sf  |
| A-1Sendero Animal Hospital1,500sfA-2Memorial Medical Group1,500sfC-1The Cleaners & Tailoring1,550sfC-2Sendero Nails & Spa1,350sfC-3Sport Clips1,250sfC-4The UPS Store1,250sfC-5Unique Accents1,800sfE-1Starbucks1,800sfE-2Available1,300sfE-3-4RMV MMC4,500sfE-5Available2,000sfF-1Available2,200sfF-2Available1,200sfF-3Nekter Juice Bar1,200sfF-4Mission Hospital<br>Regional Medical Center1,200sfF-5Dr. Mehrrafiee, DDS1,200sfF-6The Powder Room1,200sfF-7Available1,200sfF-8Available1,200sfF-1Staribule1,200sfF-1Available1,200sfF-3The Powder Room1,200sfF-4The Powder Room1,200sfF-7Available1,200sfF-8Available1,800sf                                                                                                                                          | PAD D    | Chevron Gas Station      | 2,600sf  |
| A-2Memorial Medical Group1,500sfC-1The Cleaners & Tailoring1,550sfC-2Sendero Nails & Spa1,350sfC-3Sport Clips1,250sfC-4The UPS Store1,250sfC-5Unique Accents1,800sfE-1Starbucks1,800sfE-2Available1,300sfE-3-4RMV MMC4,500sfE-5Available2,000sfE-6Available2,200sfF-1Available2,200sfF-3Nekter Juice Bar1,000sfF-4Mission Hospital<br>Regional Medical Center1,200sfF-5Dr. Mehrrafiee, DDS1,200sfF-6The Powder Room1,200sfF-7Available1,200sfF-8Available1,200sfF-9The Powder Room1,200sfF-1Available1,200sfF-3Nekter Juice Bar1,200sf                                                                                                                                                                                                                                   | SHOPS    |                          |          |
| C-1The Cleaners & Tailoring1,550sfC-2Sendero Nails & Spa1,350sfC-3Sport Clips1,250sfC-4The UPS Store1,250sfC-5Unique Accents1,800sfE-1Starbucks1,800sfE-2Available1,300sfE-3-4RMV MMC4,500sfE-5Available2,000sfF-6Available2,200sfF-1Available2,200sfF-3Nekter Juice Bar1,000sfF-4Mission Hospital<br>Regional Medical Center1,200sfF-5Dr. Mehrrafiee, DDS1,200sfF-6The Powder Room1,200sfF-7Available1,200sfF-8Available1,200sfF-1Staribuck1,200sfF-1Available1,200sfF-3The Powder Room1,200sfF-4The Powder Room1,200sfF-7Available1,800sf                                                                                                                                                                                                                              | A-1      | Sendero Animal Hospital  | 1,500sf  |
| C-2Sendero Nails & Spa1,350sfC-3Sport Clips1,250sfC-4The UPS Store1,250sfC-5Unique Accents1,800sfE-1Starbucks1,800sfE-2Available1,300sfE-3-4RMV MMC4,500sfE-5Available2,000sfE-6Available2,200sfF-1Available2,200sfF-2Available2,200sfF-3Nekter Juice Bar1,000sfF-4Mission Hospital<br>Regional Medical Center1,200sfF-5Dr. Mehrrafiee, DDS1,200sfF-6The Powder Room1,200sfF-7Available1,200sfF-8Available1,800sf                                                                                                                                                                                                                                                                                                                                                        | A-2      | Memorial Medical Group   | 1,500sf  |
| C-3Sport Clips1,250sfC-4The UPS Store1,250sfC-5Unique Accents1,800sfE-1Starbucks1,800sfE-2Available1,300sfE-3-4RMV MMC4,500sfE-5Available2,000sfE-6Available2,200sfF-1Available2,200sfF-2Available2,200sfF-3Nekter Juice Bar1,000sfF-4Mission Hospital<br>Regional Medical Center1,200sfF-5Dr. Mehrrafiee, DDS1,200sfF-6The Powder Room1,200sfF-7Available1,200sfF-8Available1,800sf                                                                                                                                                                                                                                                                                                                                                                                     | C-1      | The Cleaners & Tailoring | 1,550sf  |
| C-4The UPS Store1,250sfC-5Unique Accents1,800sfE-1Starbucks1,800sfE-1Starbucks1,300sfE-2Available1,300sfE-3-4RMV MMC4,500sfE-5Available2,000sfE-6Available2,200sfF-1Available2,200sfF-2Available2,200sfF-3Nekter Juice Bar1,000sfF-4Mission Hospital<br>Regional Medical Center1,200sfF-5Dr. Mehrrafiee, DDS1,200sfF-6The Powder Room1,200sfF-7Available1,200sfF-8Available1,800sf                                                                                                                                                                                                                                                                                                                                                                                       | C-2      | Sendero Nails & Spa      | 1,350sf  |
| C-5Unique Accents1,800sfE-1Starbucks1,800sfE-2Available1,300sfE-3-4RMV MMC4,500sfE-5Available1,500sfE-6Available2,000sfF-1Available2,200sfF-2Available2,200sfF-3Nekter Juice Bar1,000sfF-4Mission Hospital<br>Regional Medical Center1,200sfF-5Dr. Mehrrafiee, DDS1,200sfF-6The Powder Room1,200sfF-7Available1,200sfF-8Available1,800sfH-1Chase Bank3,500sf                                                                                                                                                                                                                                                                                                                                                                                                             | C-3      | Sport Clips              | 1,250sf  |
| E-1Starbucks1,800sfE-2Available1,300sfE-3-4RMV MMC4,500sfE-3-4RMV MMC4,500sfE-5Available2,000sfE-6Available2,200sfF-1Available2,200sfF-2Available2,200sfF-3Nekter Juice Bar1,000sfF-4Mission Hospital<br>Regional Medical Center1,200sfF-5Dr. Mehrrafiee, DDS1,200sfF-6The Powder Room1,200sfF-7Available1,200sfF-8Available1,800sfH-1Chase Bank3,500sf                                                                                                                                                                                                                                                                                                                                                                                                                  | C-4      | The UPS Store            | 1,250sf  |
| E-2Available1,300sfE-3-4RMV MMC4,500sfE-5Available1,500sfE-6Available2,000sfF-1Available2,200sfF-2Available2,200sfF-3Nekter Juice Bar1,000sfF-4Mission Hospital<br>Regional Medical Center1,200sfF-5Dr. Mehrrafiee, DDS1,200sfF-6The Powder Room1,200sfF-7Available1,200sfF-8Available1,800sfH-1Chase Bank3,500sf                                                                                                                                                                                                                                                                                                                                                                                                                                                        | C-5      | Unique Accents           | 1,800sf  |
| E-3-4RMV MMC4,500sfE-5Available1,500sfE-6Available2,000sfE-6Available2,200sfF-1Available2,200sfF-2Available2,200sfF-3Nekter Juice Bar1,000sfF-4Mission Hospital<br>Regional Medical Center1,200sfF-5Dr. Mehrrafiee, DDS1,200sfF-6The Powder Room1,200sfF-7Available1,200sfF-8Available1,800sfH-1Chase Bank3,500sf                                                                                                                                                                                                                                                                                                                                                                                                                                                        | E-1      | Starbucks                | 1,800sf  |
| E-5Available1,500sfE-6Available2,000sfF-1Available2,200sfF-2Available2,200sfF-3Nekter Juice Bar1,000sfF-4Mission Hospital<br>Regional Medical Center1,200sfF-5Dr. Mehrrafiee, DDS1,200sfF-6The Powder Room1,200sfF-7Available1,200sfF-8Available1,800sfH-1Chase Bank3,500sf                                                                                                                                                                                                                                                                                                                                                                                                                                                                                              | E-2      | Available                | 1,300sf  |
| E-6Available2,000sfF-1Available2,200sfF-2Available2,200sfF-3Nekter Juice Bar1,000sfF-4Mission Hospital<br>Regional Medical Center1,200sfF-5Dr. Mehrrafiee, DDS1,200sfF-6The Powder Room1,200sfF-7Available1,200sfF-8Available1,800sfH-1Chase Bank3,500sf                                                                                                                                                                                                                                                                                                                                                                                                                                                                                                                 | E-3-4    | RMV MMC                  | 4,500sf  |
| F-1Available2,200sfF-2Available2,200sfF-3Nekter Juice Bar1,000sfF-4Mission Hospital<br>Regional Medical Center1,200sfF-5Dr. Mehrrafiee, DDS1,200sfF-6The Powder Room1,200sfF-7Available1,200sfF-8Available1,800sfH-1Chase Bank3,500sf                                                                                                                                                                                                                                                                                                                                                                                                                                                                                                                                    | E-5      | Available                | 1,500sf  |
| F-2Available2,200sfF-3Nekter Juice Bar1,000sfF-3Mission Hospital<br>Regional Medical Center1,200sfF-5Dr. Mehrrafiee, DDS1,200sfF-6The Powder Room1,200sfF-7Available1,200sfF-8Available1,800sfH-1Chase Bank3,500sf                                                                                                                                                                                                                                                                                                                                                                                                                                                                                                                                                       | E-6      | Available                | 2,000sf  |
| F-3Nekter Juice Bar1,000sfF-4Mission Hospital<br>Regional Medical Center1,200sfF-5Dr. Mehrrafiee, DDS1,200sfF-6The Powder Room1,200sfF-7Available1,200sfF-8Available1,800sfH-1Chase Bank3,500sf                                                                                                                                                                                                                                                                                                                                                                                                                                                                                                                                                                          | F-1      | Available                | 2,200sf  |
| F-4Mission Hospital<br>Regional Medical Center1,200sfF-5Dr. Mehrrafiee, DDS1,200sfF-6The Powder Room1,200sfF-7Available1,200sfF-8Available1,800sfH-1Chase Bank3,500sf                                                                                                                                                                                                                                                                                                                                                                                                                                                                                                                                                                                                    | F-2      | Available                | 2,200sf  |
| F-4Regional Medical Center1,200sfF-5Dr. Mehrrafiee, DDS1,200sfF-6The Powder Room1,200sfF-7Available1,200sfF-8Available1,800sfH-1Chase Bank3,500sf                                                                                                                                                                                                                                                                                                                                                                                                                                                                                                                                                                                                                        | F-3      | Nekter Juice Bar         | 1,000sf  |
| F-6The Powder Room1,200sfF-7Available1,200sfF-8Available1,800sfH-1Chase Bank3,500sf                                                                                                                                                                                                                                                                                                                                                                                                                                                                                                                                                                                                                                                                                      | F-4      | -                        | 1,200sf  |
| F-7Available1,200sfF-8Available1,800sfH-1Chase Bank3,500sf                                                                                                                                                                                                                                                                                                                                                                                                                                                                                                                                                                                                                                                                                                               | F-5      | Dr. Mehrrafiee, DDS      | 1,200sf  |
| F-8Available1,800sfH-1Chase Bank3,500sf                                                                                                                                                                                                                                                                                                                                                                                                                                                                                                                                                                                                                                                                                                                                  | F-6      | The Powder Room          | 1,200sf  |
| H-1 Chase Bank 3,500sf                                                                                                                                                                                                                                                                                                                                                                                                                                                                                                                                                                                                                                                                                                                                                   | F-7      | Available                | 1,200sf  |
|                                                                                                                                                                                                                                                                                                                                                                                                                                                                                                                                                                                                                                                                                                                                                                          | F-8      | Available                | 1,800sf  |
| U.2 Available 2.500-f                                                                                                                                                                                                                                                                                                                                                                                                                                                                                                                                                                                                                                                                                                                                                    | H-1      | Chase Bank               | 3,500sf  |
| n-z Available 3,500st                                                                                                                                                                                                                                                                                                                                                                                                                                                                                                                                                                                                                                                                                                                                                    | H-2      | Available                | 3,500sf  |