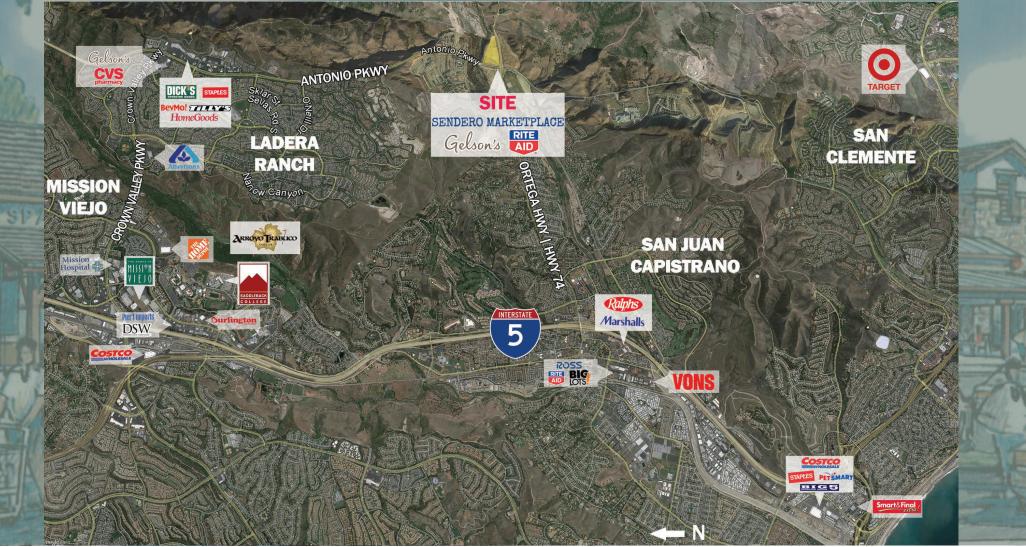

| H-2      | Available                | 3,500sf  |





#### **NEC of Antonio Parkway & Ortega Highway**

## SENDERO MARKETPLACE

## TRADE AREA





**NEC of Antonio Parkway & Ortega Highway**