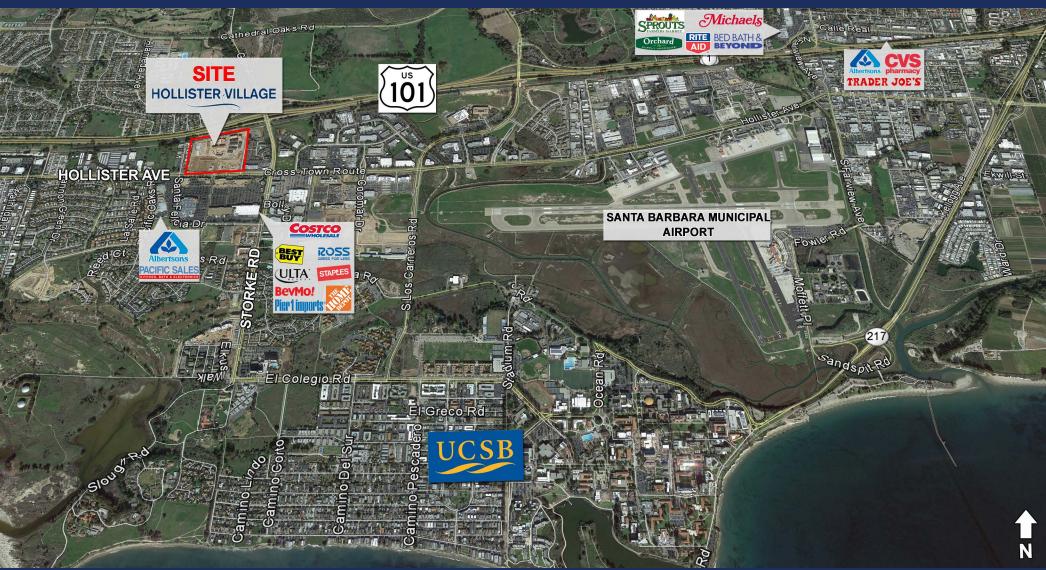

## **GOLETA TRADE AREA**

For More Information, Contact:

(800) 353 7822

 Across the street from the Camino Real Marketplace with regional retail draws in the area including:

- Close proximity to campus of UCSB (approximately 23,000 students)
- New Hilton Garden Inn at Hollister Avenue and Storke Road