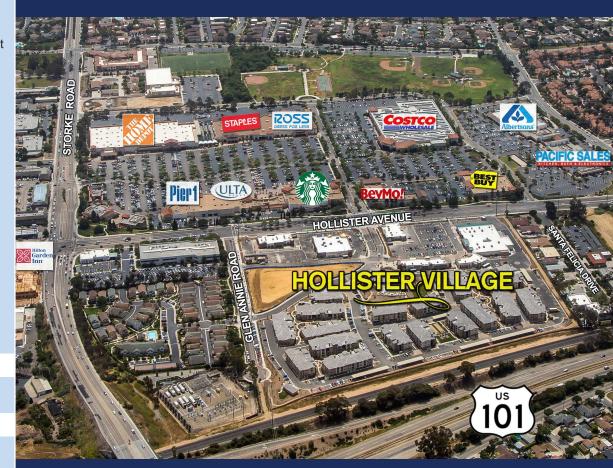

#### **HIGHLIGHTS**

- 75,000sf neighborhood shopping center
- Located at the intersection of Hollister Avenue and Glen Annie Road
- Adjacent to the Hollister Village Apartment Community, a brand new apartment complex consisting of 266 apartments
- · Convenient freeway access from Highway 101 at the Storke Road Exit
- Tenants include:

 Across the street from the Camino Real Marketplace with regional retail draws in the area including:

- Close proximity to campus of UCSB (approximately 23,000 students)
- New Hilton Garden Inn at Hollister Avenue and Storke Road