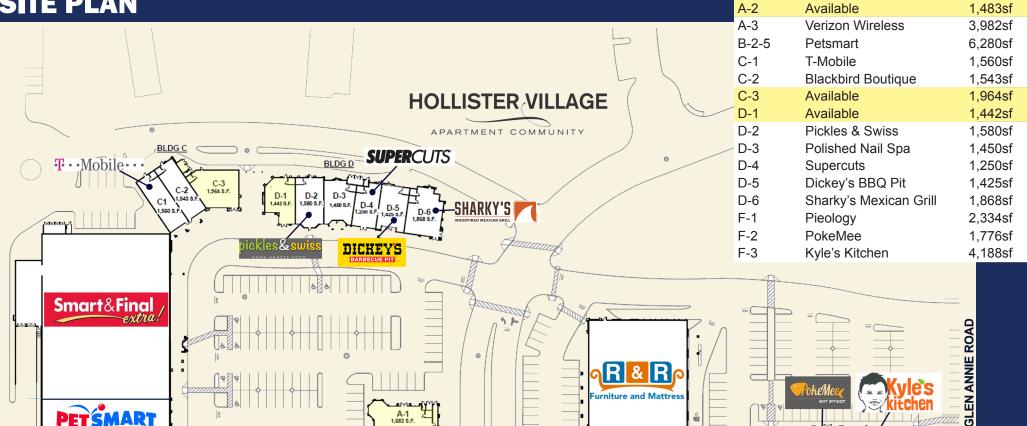

SQ. FT

24.757sf

15,000sf

1,682sf

UNIT

Bldg E

**Shops** A-1

B-1

**Anchors** 

**TENANT** 

Available

Smart & Final Extra!

R&R Furniture & Mattress

### **SITE PLAN**

R&R

**CAMINO REAL MARKETPLACE** 

PETSMART

Figures are based on approximate square footages. Actual square footages may change in the final development All buildings and improvements and the uses thereof shown on this plan are subtent to madification.

For More Information, Contact:

(800) 353 7822

F-3 4,188 S.F.

F-1 2,334 S.F.

F-2

BLDG F

A-2 1,483 S.F.

veri<del>zon</del>

**BLDG A** 

**HOLLISTER AVENUE** 