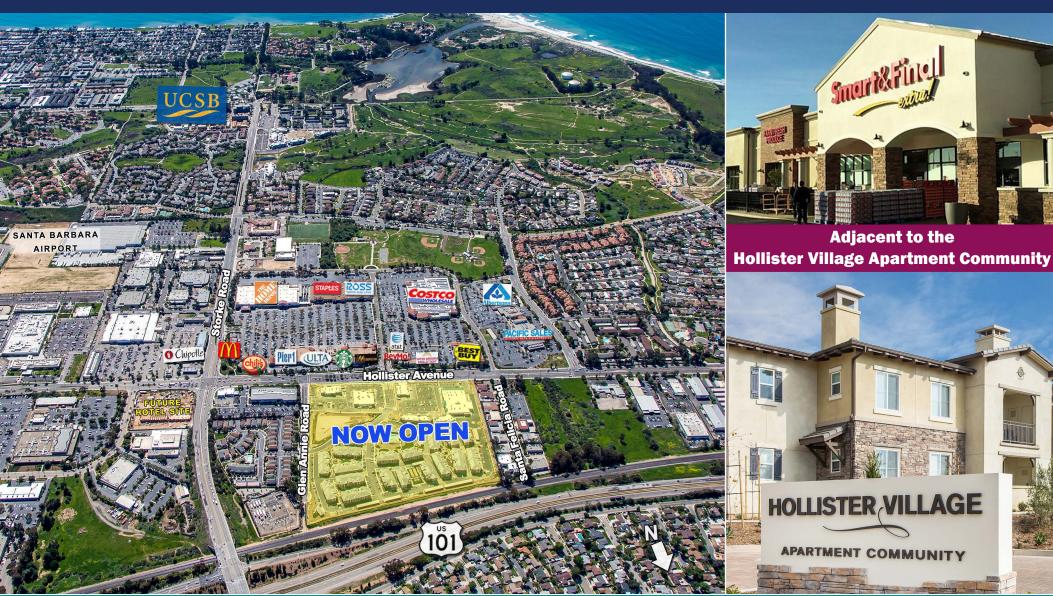

## HOLLISTER VILLAGE

7000 Hollister Avenue | Goleta, CA 93117

For More Information, Contact:

(800) 353 7822

CA License NO: 00655156

## HOLLISTER VILLAGE

7000 Hollister Avenue | Goleta, CA 93117

#### **HIGHLIGHTS**

- 75,000sf neighborhood shopping center
- Located at the intersection of Hollister Avenue and Glen Annie Road
- Adjacent to the Hollister Village Apartment Community, a brand new apartment complex consisting of 266 apartments
- · Convenient freeway access from Highway 101 at the Storke Road Exit
- Tenants include:

 Across the street from the Camino Real Marketplace with regional retail draws in the area including:

- Close proximity to campus of UCSB (approximately 23,000 students)
- New Hilton Garden Inn at Hollister Avenue and Storke Road